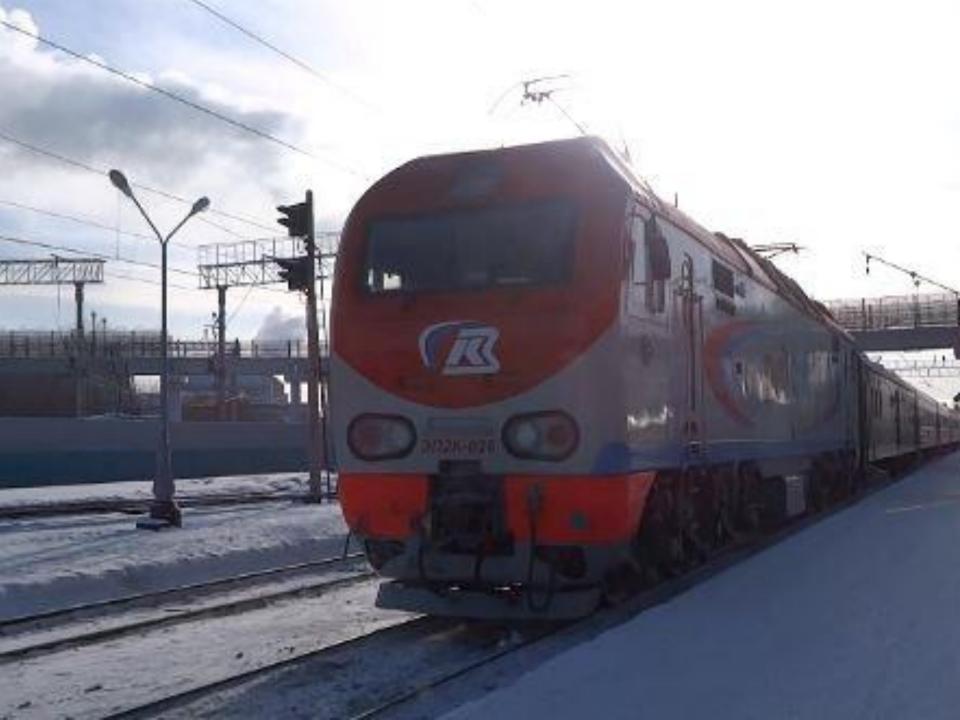

#### Taking the train within Russia...

The Russian rail system is one of the largest in the world, and trains serve almost every town and city in Russia. Train travel is a safe, comfortable and inexpensive way to get around. In fact, it can be safer to use Russian trains than internal flights! It will certainly be cheaper and far more interesting. This page will help you understand Russian train system, choose the right train & on-board accommodation for you, and buy your train tickets securely online from a reputable source.

#### On this page...

Buy Russian train tickets online

How to check train times & fares within Russia

Moscow to St Petersburg by train - a quick guide

How to buy Russian train tickets at the station

What are Russian trains like?