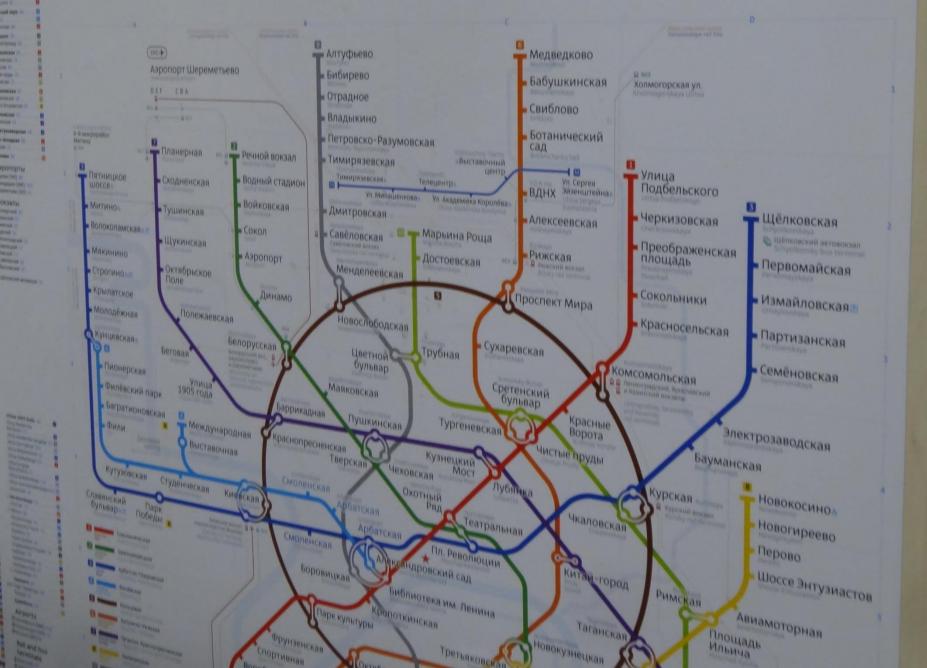

- HAFATHHCKAS . TYRECKAS OCEPHYXOBCKAS
- ANHERORS о БОРОВИЦКАЯ о ЦВЕТНОЙ БУЛЬВАР MENAEREBCKAS
- CABEROBCKAS AMHTPOBCKAS
- THEMPSERCEAS ERARMENHO
- OTPARHOE
- SHEHPERO



к поездам до станций

- •планерная **CXOMHEHCKAS**
- **TYWHHCKAS WYKHHCKAS**
- OKTREPLCKOE NOME **ONDERKAEBCKAS**
- BEFORAS **УЛИЦА 1905 ГОДА**
- **БАРРИКАДНАЯ «КУЗНЕЦКИЙ МОСТ**
- KNTAN-TOPOA TATAHCKAS
- PROBETAPCKAS **ВОЛГОГРАВСКИЙ ПРОСПЕКТ**
- **ОТЕКСТИЛЬЩИКИ КАЗРИМНКИ**
- **ФРЯЗАНСКИЙ ПРОСПЕКТ** PRINTE
- **«ЛЕРМОНТОВСКИЙ ПРОСПЕКТ** WYREBUHO



K DOESDAM DO CTAHLINA

 новослободская • ПРОСПЕКТ МИРА

- комсомольская · KYPCKAЯ
- **OTATAHCKAS**
- · NABEREUKAS
- ДОБРЫНИНСКАЯ
- · OKTREPLCKAR •ПАРК КУЛЬТУРЫ
- · KHEBCKAS · KPACHORPECHEHCKAS



















## Red Square, Moscow























10 teach

Moscow Metro























## Moscow to Omsk 1600 miles

## 2 nights on board









| A STATE OF THE STA | weight of the side dish, g | 12/201 |
|--------------------------------------------------------------------------------------------------------------------------------------------------------------------------------------------------------------------------------------------------------------------------------------------------------------------------------------------------------------------------------------------------------------------------------------------------------------------------------------------------------------------------------------------------------------------------------------------------------------------------------------------------------------------------------