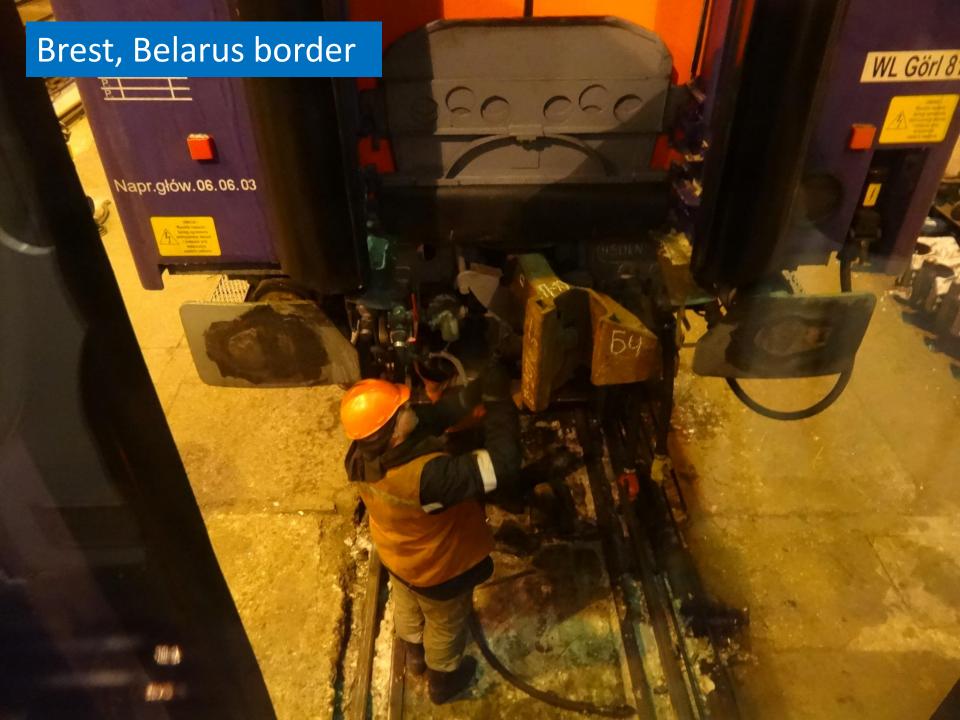

# HOBOKY3HEUKAR TEATPAABHAR II. TBEPCKAR

ПЕРЕХОД на станцию •ПАВЕЛЕЦКАЯ•

К ПОЕЗДАМ ДО СТАНЦИЙ:

- БЕЛОРУССКАЯ
- новослободская
- ПРОСПЕКТ МИРА
- КОМСОМОЛЬСКАЯ
- KYPCKAS
- TATAHCKAS
- ДОБРЫНИНСКАЯ
- OKTABPLCKAR
- ПАРК КУЛЬТУРЫ
- · KNEBCKAR
- КРАСНОПРЕСНЕНСКАЯ