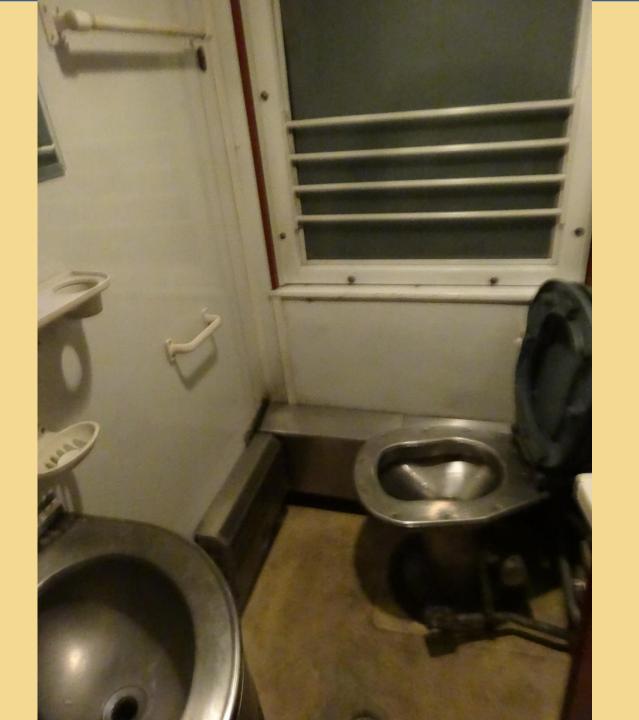

## Moscow to Omsk 1600 miles

## 2 nights on board

| A STATE OF THE STA | weight of the side dish, g | 12/201 |
|--------------------------------------------------------------------------------------------------------------------------------------------------------------------------------------------------------------------------------------------------------------------------------------------------------------------------------------------------------------------------------------------------------------------------------------------------------------------------------------------------------------------------------------------------------------------------------------------------------------------------------------------------------------------------------------------------------------------------------------------------------------------------------------------------------------------------------------------------------------------------------------------------------------------------------------------------------------------------------------------------------------------------------------------------------------------------------------------------------------------------------------------------------------------------------------------------------------------------------------------------------------------------------------------------------------------------------------------------------------------------------------------------------------------------------------------------------------------------------------------------------------------------------------------------------------------------------------------------------------------------------------------------------------------------------------------------------------------------------------------------------------------------------------------------------------------------------------------------------------------------------------------------------------------------------------------------------------------------------------------------------------------------------------------------------------------------------------------------------------------------------|----------------------------|--------|
| вторые блюда / Main dishes                                                                                                                                                                                                                                                                                                                                                                                                                                                                                                                                                                                                                                                                                                                                                                                                                                                                                                                                                                                                                                                                                                                                                                                                                                                                                                                                                                                                                                                                                                                                                                                                                                                                                                                                                                                                                                                                                                                                                                                                                                                                                                     |                            |        |
| GEMFA В СЫРНОЙ КОРОЧКЕ / сёмга, яйцо, сыр/ пищевая ценность на 100 г. бемки – 21,22 г. жиры – 22,61 г. углеводы – 4,17 г. Энергетическая ценность – 306,67 кмал.  Salmon with cheese blanket /salmon, eggs, cheese/ Nútrition information per 100 g. proteins - 21,22 g. fats - 22,61 g. carbohydrates - 4,17 g. Energy value - 306,67 Kcal                                                                                                                                                                                                                                                                                                                                                                                                                                                                                                                                                                                                                                                                                                                                                                                                                                                                                                                                                                                                                                                                                                                                                                                                                                                                                                                                                                                                                                                                                                                                                                                                                                                                                                                                                                                    | 180                        | 608-00 |
| «Сюрприз от буржуя»  /говядина (оме), кедровый орех, ананас конс., сыр, маженез, мх. соус/ Пициявая ценность на 100 г: белки – 7,91 г, жиры – 14,35 г, углеводы – 23,77 г. Энергетическая ценность – 256,49 ккал.  «Bourgeois Surprise»  /beef (fillet), cedar nuts, canned pineapple, cheese, mayonnaise, onions, sauce/ Nutrition information per 100 g: proteins - 7,91 g, fats - 14,35 g, carbohydrates - 23,77 g. Energy value - 256,49 Kcal                                                                                                                                                                                                                                                                                                                                                                                                                                                                                                                                                                                                                                                                                                                                                                                                                                                                                                                                                                                                                                                                                                                                                                                                                                                                                                                                                                                                                                                                                                                                                                                                                                                                              | 240/65/115/60              | 613-00 |
| Говядина түшеная с черносанвети /говядина (филе), черносанв, лук/ Пищевая ценность на 100 г: белки – 13,19 г, жиры – 6,49 г, углеводы – 14,87 г. Энергетическая ценность – 168,43 ккал.  Stewed beef with prunes /beef (fillet), prunes, onions/ Nutrition information per 100 g: proteins -13,19 g, fats - 6,49 g, carbohydrates - 14,87 g. Energy value - 168,43 Kcal                                                                                                                                                                                                                                                                                                                                                                                                                                                                                                                                                                                                                                                                                                                                                                                                                                                                                                                                                                                                                                                                                                                                                                                                                                                                                                                                                                                                                                                                                                                                                                                                                                                                                                                                                        | 180/100/30/50              | 381-00 |
| Свинина «Лесная сказка»  /свинина (вырезка), лук репчатый, грибы шампиньоны, помидор свежий, сыр, яйцо, мука пшеничная, майонез, зелень/ Пищевая ценность на 100 г: белки – 10,40 г, жиры – 35,46 г, углеводы –3,83 г. Энергетическая ценность – 377,46 ккал.  Рогк «Forest tale»  /pork (clipping), onion, mushrooms, tomato, cheese, egg, wheat flour, mayonnaise, herbs/ Nutrition information per 100 g: proteins - 10,40 g, fats - 35,46 g, carbohydrates - 3,83 g. Energy value - 377,46 Kcal                                                                                                                                                                                                                                                                                                                                                                                                                                                                                                                                                                                                                                                                                                                                                                                                                                                                                                                                                                                                                                                                                                                                                                                                                                                                                                                                                                                                                                                                                                                                                                                                                            | 250/70/180                 | 455-00 |
| Свинина «Толстячок»  /свинина (вырезка), лук, сметана, пиво светлое, зелень/ Пищевая ценность на 100 г : белки – 6,20 г, жиры – 15,56 г, углеводы – 5,37 г. Энергетическая ценность – 194,00 ккал.  Рогк «Fatty» /pork (clipping), onions, sour cream, light beer, herbs/ Nutrition information per 100 g: proteins - 6,20 g, fats - 15,56 g, earbohydrates - 5,37 g. Energy value - 194,00 Kcal                                                                                                                                                                                                                                                                                                                                                                                                                                                                                                                                                                                                                                                                                                                                                                                                                                                                                                                                                                                                                                                                                                                                                                                                                                                                                                                                                                                                                                                                                                                                                                                                                                                                                                                               | 245/100/145                | 398-00 |