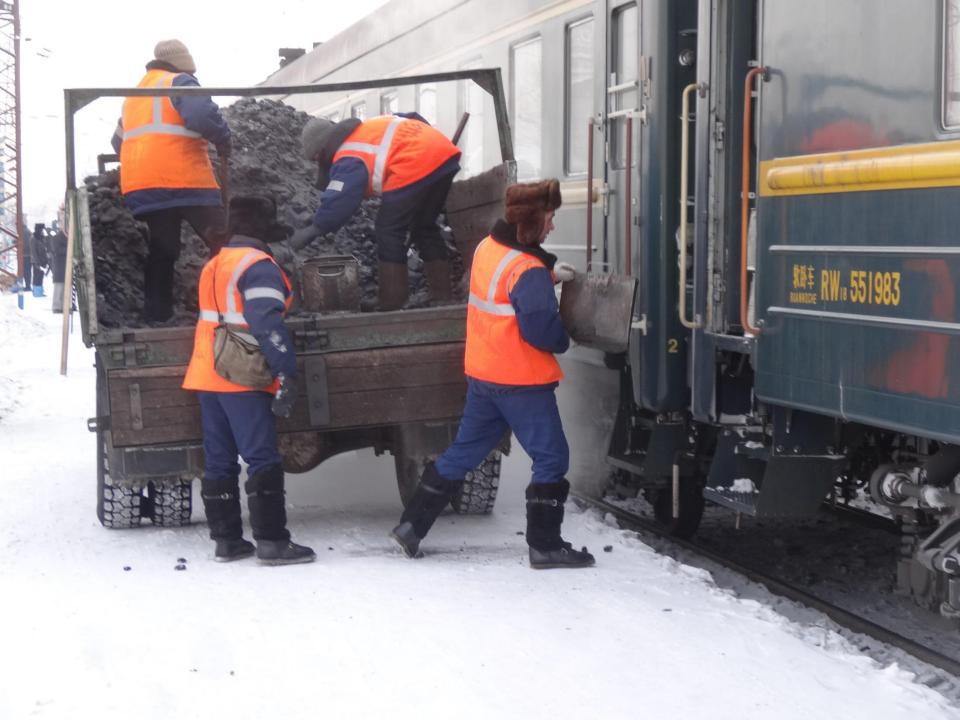

## 2 nights on board

| A STATE OF THE STA | weight of the side dish, g | 12/201 |
|--------------------------------------------------------------------------------------------------------------------------------------------------------------------------------------------------------------------------------------------------------------------------------------------------------------------------------------------------------------------------------------------------------------------------------------------------------------------------------------------------------------------------------------------------------------------------------------------------------------------------------------------------------------------------------------------------------------------------------------------------------------------------------------------------------------------------------------------------------------------------------------------------------------------------------------------------------------------------------------------------------------------------------------------------------------------------------------------------------------------------------------------------------------------------------------------------------------------------------------------------------------------------------------------------------------------------------------------------------------------------------------------------------------------------------------------------------------------------------------------------------------------------------------------------------------------------------------------------------------------------------------------------------------------------------------------------------------------------------------------------------------------------------------------------------------------------------------------------------------------------------------------------------------------------------------------------------------------------------------------------------------------------------------------------------------------------------------------------------------------------------|----------------------------|--------|
| вторые блюда / Main dishes                                                                                                                                                                                                                                                                                                                                                                                                                                                                                                                                                                                                                                                                                                                                                                                                                                                                                                                                                                                                                                                                                                                                                                                                                                                                                                                                                                                                                                                                                                                                                                                                                                                                                                                                                                                                                                                                                                                                                                                                                                                                                                     |                            |        |
| GEMFA В СЫРНОЙ КОРОЧКЕ / сёмга, яйцо, сыр/ пищевая ценность на 100 г. бемки – 21,22 г. жиры – 22,61 г. углеводы – 4,17 г. Энергетическая ценность – 306,67 кмал.  Salmon with cheese blanket /salmon, eggs, cheese/ Nútrition information per 100 g. proteins - 21,22 g. fats - 22,61 g. carbohydrates - 4,17 g. Energy value - 306,67 Kcal                                                                                                                                                                                                                                                                                                                                                                                                                                                                                                                                                                                                                                                                                                                                                                                                                                                                                                                                                                                                                                                                                                                                                                                                                                                                                                                                                                                                                                                                                                                                                                                                                                                                                                                                                                                    | 180                        | 608-00 |
| «Сюрприз от буржуя»  /говядина (оме), кедровый орех, ананас конс., сыр, маженез, мх. соус/ Пициявая ценность на 100 г: белки – 7,91 г, жиры – 14,35 г, углеводы – 23,77 г. Энергетическая ценность – 256,49 ккал.  «Bourgeois Surprise»  /beef (fillet), cedar nuts, canned pineapple, cheese, mayonnaise, onions, sauce/ Nutrition information per 100 g: proteins - 7,91 g, fats - 14,35 g, carbohydrates - 23,77 g. Energy value - 256,49 Kcal                                                                                                                                                                                                                                                                                                                                                                                                                                                                                                                                                                                                                                                                                                                                                                                                                                                                                                                                                                                                                                                                                                                                                                                                                                                                                                                                                                                                                                                                                                                                                                                                                                                                              | 240/65/115/60              | 613-00 |
| Говядина түшеная с черносанвети /говядина (филе), черносанв, лук/ Пищевая ценность на 100 г: белки – 13,19 г, жиры – 6,49 г, углеводы – 14,87 г. Энергетическая ценность – 168,43 ккал.  Stewed beef with prunes /beef (fillet), prunes, onions/ Nutrition information per 100 g: proteins -13,19 g, fats - 6,49 g, carbohydrates - 14,87 g. Energy value - 168,43 Kcal                                                                                                                                                                                                                                                                                                                                                                                                                                                                                                                                                                                                                                                                                                                                                                                                                                                                                                                                                                                                                                                                                                                                                                                                                                                                                                                                                                                                                                                                                                                                                                                                                                                                                                                                                        | 180/100/30/50              | 381-00 |
| Свинина «Лесная сказка»  /свинина (вырезка), лук репчатый, грибы шампиньоны, помидор свежий, сыр, яйцо, мука пшеничная, майонез, зелень/ Пищевая ценность на 100 г: белки – 10,40 г, жиры – 35,46 г, углеводы –3,83 г. Энергетическая ценность – 377,46 ккал.  Рогк «Forest tale»  /pork (clipping), onion, mushrooms, tomato, cheese, egg, wheat flour, mayonnaise, herbs/ Nutrition information per 100 g: proteins - 10,40 g, fats - 35,46 g, carbohydrates - 3,83 g. Energy value - 377,46 Kcal                                                                                                                                                                                                                                                                                                                                                                                                                                                                                                                                                                                                                                                                                                                                                                                                                                                                                                                                                                                                                                                                                                                                                                                                                                                                                                                                                                                                                                                                                                                                                                                                                            | 250/70/180                 | 455-00 |
| Свинина «Толстячок»  /свинина (вырезка), лук, сметана, пиво светлое, зелень/ Пищевая ценность на 100 г : белки – 6,20 г, жиры – 15,56 г, углеводы – 5,37 г. Энергетическая ценность – 194,00 ккал.  Рогк «Fatty» /pork (clipping), onions, sour cream, light beer, herbs/ Nutrition information per 100 g: proteins - 6,20 g, fats - 15,56 g, earbohydrates - 5,37 g. Energy value - 194,00 Kcal                                                                                                                                                                                                                                                                                                                                                                                                                                                                                                                                                                                                                                                                                                                                                                                                                                                                                                                                                                                                                                                                                                                                                                                                                                                                                                                                                                                                                                                                                                                                                                                                                                                                                                                               | 245/100/145                | 398-00 |