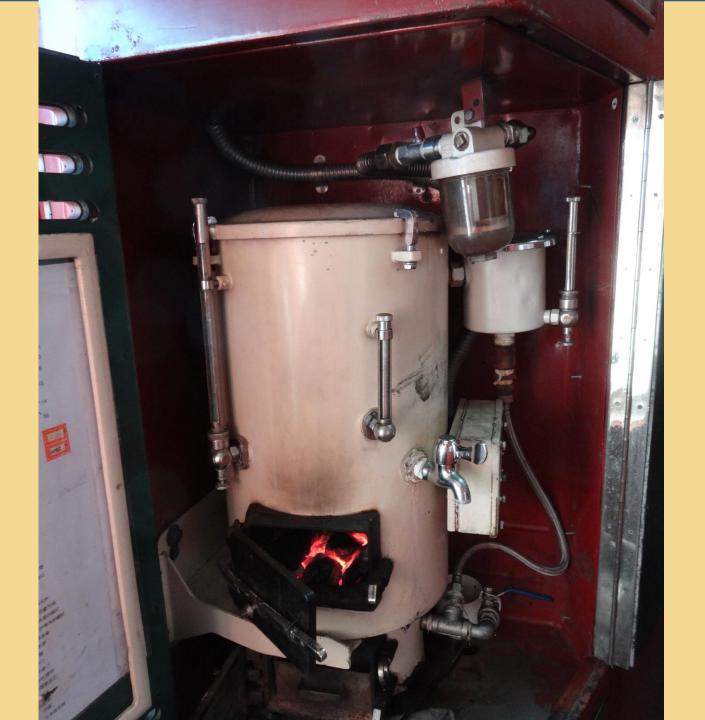

## Moscow to Omsk 1600 miles

## 2 nights on board

| A STATE OF THE STA | weight of the side dish, g | 12/201 |
|--------------------------------------------------------------------------------------------------------------------------------------------------------------------------------------------------------------------------------------------------------------------------------------------------------------------------------------------------------------------------------------------------------------------------------------------------------------------------------------------------------------------------------------------------------------------------------------------------------------------------------------------------------------------------------------------------------------------------------------------------------------------------------------------------------------------------------------------------------------------------------------------------------------------------------------------------------------------------------------------------------------------------------------------------------------------------------------------------------------------------------------------------------------------------------------------------------------------------------------------------------------------------------------------------------------------------------------------------------------------------------------------------------------------------------------------------------------------------------------------------------------------------------------------------------------------------------------------------------------------------------------------------------------------------------------------------------------------------------------------------------------------------------------------------------------------------------------------------------------------------------------------------------------------------------------------------------------------------------------------------------------------------------------------------------------------------------------------------------------------------------|----------------------------|--------|
| вторые блюда / Main dishes                                                                                                                                                                                                                                                                                                                                                                                                                                                                                                                                                                                                                                                                                                                                                                                                                                                                                                                                                                                                                                                                                                                                                                                                                                                                                                                                                                                                                                                                                                                                                                                                                                                                                                                                                                                                                                                                                                                                                                                                                                                                                                     |                            |        |
| GEMFA В СЫРНОЙ КОРОЧКЕ / сёмга, яйцо, сыр/ пищевая ценность на 100 г. бемки – 21,22 г. жиры – 22,61 г. углеводы – 4,17 г. Энергетическая ценность – 306,67 кмал.  Salmon with cheese blanket /salmon, eggs, cheese/ Nútrition information per 100 g. proteins - 21,22 g. fats - 22,61 g. carbohydrates - 4,17 g. Energy value - 306,67 Kcal                                                                                                                                                                                                                                                                                                                                                                                                                                                                                                                                                                                                                                                                                                                                                                                                                                                                                                                                                                                                                                                                                                                                                                                                                                                                                                                                                                                                                                                                                                                                                                                                                                                                                                                                                                                    | 180                        | 608-00 |
| «Сюрприз от буржуя»  /говядина (оме), кедровый орех, ананас конс., сыр, маженез, мх. соус/ Пициявая ценность на 100 г: белки – 7,91 г, жиры – 14,35 г, углеводы – 23,77 г. Энергетическая ценность – 256,49 ккал.  «Bourgeois Surprise»  /beef (fillet), cedar nuts, canned pineapple, cheese, mayonnaise, onions, sauce/ Nutrition information per 100 g: proteins - 7,91 g, fats - 14,35 g, carbohydrates - 23,77 g. Energy value - 256,49 Kcal                                                                                                                                                                                                                                                                                                                                                                                                                                                                                                                                                                                                                                                                                                                                                                                                                                                                                                                                                                                                                                                                                                                                                                                                                                                                                                                                                                                                                                                                                                                                                                                                                                                                              | 240/65/115/60              | 613-00 |
| Говядина түшеная с черносанвети /говядина (филе), черносанв, лук/ Пищевая ценность на 100 г: белки – 13,19 г, жиры – 6,49 г, углеводы – 14,87 г. Энергетическая ценность – 168,43 ккал.  Stewed beef with prunes /beef (fillet), prunes, onions/ Nutrition information per 100 g: proteins -13,19 g, fats - 6,49 g, carbohydrates - 14,87 g. Energy value - 168,43 Kcal                                                                                                                                                                                                                                                                                                                                                                                                                                                                                                                                                                                                                                                                                                                                                                                                                                                                                                                                                                                                                                                                                                                                                                                                                                                                                                                                                                                                                                                                                                                                                                                                                                                                                                                                                        | 180/100/30/50              | 381-00 |
| Свинина «Лесная сказка»  /свинина (вырезка), лук репчатый, грибы шампиньоны, помидор свежий, сыр, яйцо, мука пшеничная, майонез, зелень/ Пищевая ценность на 100 г: белки – 10,40 г, жиры – 35,46 г, углеводы –3,83 г. Энергетическая ценность – 377,46 ккал.  Рогк «Forest tale»  /pork (clipping), onion, mushrooms, tomato, cheese, egg, wheat flour, mayonnaise, herbs/ Nutrition information per 100 g: proteins - 10,40 g, fats - 35,46 g, carbohydrates - 3,83 g. Energy value - 377,46 Kcal                                                                                                                                                                                                                                                                                                                                                                                                                                                                                                                                                                                                                                                                                                                                                                                                                                                                                                                                                                                                                                                                                                                                                                                                                                                                                                                                                                                                                                                                                                                                                                                                                            | 250/70/180                 | 455-00 |
| Свинина «Толстячок»  /свинина (вырезка), лук, сметана, пиво светлое, зелень/ Пищевая ценность на 100 г : белки – 6,20 г, жиры – 15,56 г, углеводы – 5,37 г. Энергетическая ценность – 194,00 ккал.  Рогк «Fatty» /pork (clipping), onions, sour cream, light beer, herbs/ Nutrition information per 100 g: proteins - 6,20 g, fats - 15,56 g, earbohydrates - 5,37 g. Energy value - 194,00 Kcal                                                                                                                                                                                                                                                                                                                                                                                                                                                                                                                                                                                                                                                                                                                                                                                                                                                                                                                                                                                                                                                                                                                                                                                                                                                                                                                                                                                                                                                                                                                                                                                                                                                                                                                               | 245/100/145                | 398-00 |