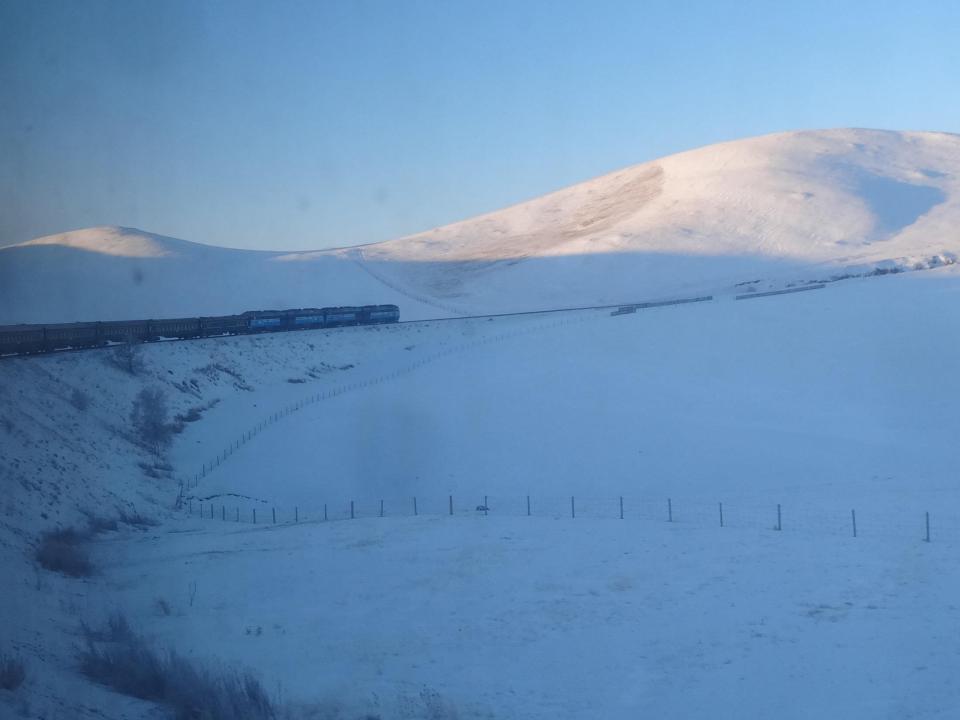

## Moscow to Omsk 1600 miles

## 2 nights on board

| A STATE OF THE STA | weight of the side dish, g | 12/201 |
|--------------------------------------------------------------------------------------------------------------------------------------------------------------------------------------------------------------------------------------------------------------------------------------------------------------------------------------------------------------------------------------------------------------------------------------------------------------------------------------------------------------------------------------------------------------------------------------------------------------------------------------------------------------------------------------------------------------------------------------------------------------------------------------------------------------------------------------------------------------------------------------------------------------------------------------------------------------------------------------------------------------------------------------------------------------------------------------------------------------------------------------------------------------------------------------------------------------------------------------------------------------------------------------------------------------------------------------------------------------------------------------------------------------------------------------------------------------------------------------------------------------------------------------------------------------------------------------------------------------------------------------------------------------------------------------------------------------------------------------------------------------------------------------------------------------------------------------------------------------------------------------------------------------------------------------------------------------------------------------------------------------------------------------------------------------------------------------------------------------------------------|----------------------------|--------|
| вторые блюда / Main dishes                                                                                                                                                                                                                                                                                                                                                                                                                                                                                                                                                                                                                                                                                                                                                                                                                                                                                                                                                                                                                                                                                                                                                                                                                                                                                                                                                                                                                                                                                                                                                                                                                                                                                                                                                                                                                                                                                                                                                                                                                                                                                                     |                            |        |
| GEMFA В СЫРНОЙ КОРОЧКЕ / сёмга, яйцо, сыр/ пищевая ценность на 100 г. бемки – 21,22 г. жиры – 22,61 г. углеводы – 4,17 г. Энергетическая ценность – 306,67 кмал.  Salmon with cheese blanket /salmon, eggs, cheese/ Nútrition information per 100 g. proteins - 21,22 g. fats - 22,61 g. carbohydrates - 4,17 g. Energy value - 306,67 Kcal                                                                                                                                                                                                                                                                                                                                                                                                                                                                                                                                                                                                                                                                                                                                                                                                                                                                                                                                                                                                                                                                                                                                                                                                                                                                                                                                                                                                                                                                                                                                                                                                                                                                                                                                                                                    | 180                        | 608-00 |
| «Сюрприз от буржуя»  /говядина (оме), кедровый орех, ананас конс., сыр, маженез, мх. соус/ Пициявая ценность на 100 г: белки – 7,91 г, жиры – 14,35 г, углеводы – 23,77 г. Энергетическая ценность – 256,49 ккал.  «Bourgeois Surprise»  /beef (fillet), cedar nuts, canned pineapple, cheese, mayonnaise, onions, sauce/ Nutrition information per 100 g: proteins - 7,91 g, fats - 14,35 g, carbohydrates - 23,77 g. Energy value - 256,49 Kcal                                                                                                                                                                                                                                                                                                                                                                                                                                                                                                                                                                                                                                                                                                                                                                                                                                                                                                                                                                                                                                                                                                                                                                                                                                                                                                                                                                                                                                                                                                                                                                                                                                                                              | 240/65/115/60              | 613-00 |
| Говядина түшеная с черносанвети /говядина (филе), черносанв, лук/ Пищевая ценность на 100 г: белки – 13,19 г, жиры – 6,49 г, углеводы – 14,87 г. Энергетическая ценность – 168,43 ккал.  Stewed beef with prunes /beef (fillet), prunes, onions/ Nutrition information per 100 g: proteins -13,19 g, fats - 6,49 g, carbohydrates - 14,87 g. Energy value - 168,43 Kcal                                                                                                                                                                                                                                                                                                                                                                                                                                                                                                                                                                                                                                                                                                                                                                                                                                                                                                                                                                                                                                                                                                                                                                                                                                                                                                                                                                                                                                                                                                                                                                                                                                                                                                                                                        | 180/100/30/50              | 381-00 |
| Свинина «Лесная сказка»  /свинина (вырезка), лук репчатый, грибы шампиньоны, помидор свежий, сыр, яйцо, мука пшеничная, майонез, зелень/ Пищевая ценность на 100 г: белки – 10,40 г, жиры – 35,46 г, углеводы –3,83 г. Энергетическая ценность – 377,46 ккал.  Рогк «Forest tale»  /pork (clipping), onion, mushrooms, tomato, cheese, egg, wheat flour, mayonnaise, herbs/ Nutrition information per 100 g: proteins - 10,40 g, fats - 35,46 g, carbohydrates - 3,83 g. Energy value - 377,46 Kcal                                                                                                                                                                                                                                                                                                                                                                                                                                                                                                                                                                                                                                                                                                                                                                                                                                                                                                                                                                                                                                                                                                                                                                                                                                                                                                                                                                                                                                                                                                                                                                                                                            | 250/70/180                 | 455-00 |
| Свинина «Толстячок»  /свинина (вырезка), лук, сметана, пиво светлое, зелень/ Пищевая ценность на 100 г : белки – 6,20 г, жиры – 15,56 г, углеводы – 5,37 г. Энергетическая ценность – 194,00 ккал.  Рогк «Fatty» /pork (clipping), onions, sour cream, light beer, herbs/ Nutrition information per 100 g: proteins - 6,20 g, fats - 15,56 g, earbohydrates - 5,37 g. Energy value - 194,00 Kcal                                                                                                                                                                                                                                                                                                                                                                                                                                                                                                                                                                                                                                                                                                                                                                                                                                                                                                                                                                                                                                                                                                                                                                                                                                                                                                                                                                                                                                                                                                                                                                                                                                                                                                                               | 245/100/145                | 398-00 |