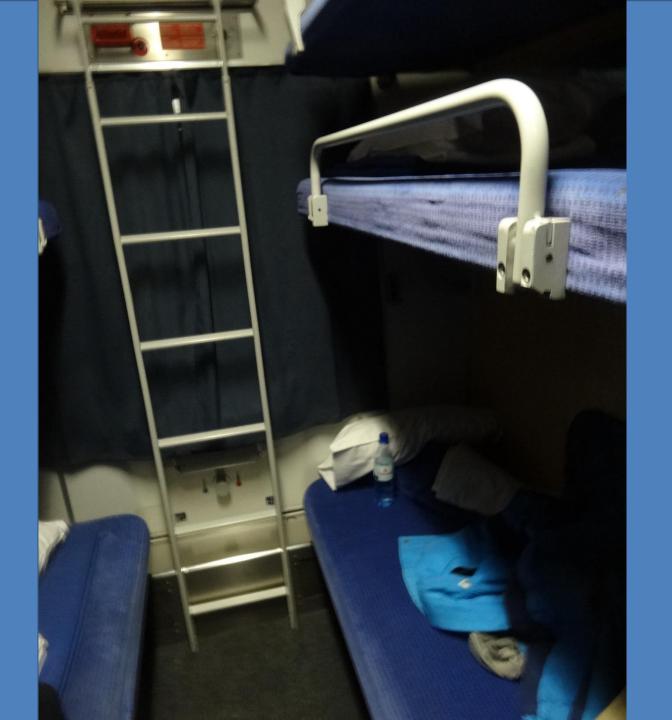

## Warsaw

© January 24, 2014 Suncetegorized

Day 2, and the first "glitch" in the plant Boarding the overnight train from Cologne, I could not find "carriage 180" which is where my reserved sleeping car was! In the middle of total confusion by the train attendants, it transpires that 180 was not connected, for some obscure technical reason!! Initially my heart sank as I thought of the overnight journey in a regular seat, but then I was put into a "couchette" which has 6 berths! I remember them from student days! It turns out they only put two of in, so in the end it was ok, but not what either of us has booked! My companion, I'll call him Michael (his real Polish name I could never pronounce, let alone spell) was a 40-year old engineer from near Poznam, Poland, who has worked for Phillips Lighting for 20 years. His English was fluent, and he was great company, we had wide-ranging discussions especially about Polish people claiming Child Allowance in the UK for their family back home (he's for that) and claiming benefits even if they don't speak English (he's very against that!). Phillips, and their suppliers etc, employ about half the population (60,000) of his town. That must be very scary for them, but he thinks they (Phillips) are committed to staying there. I hope so.