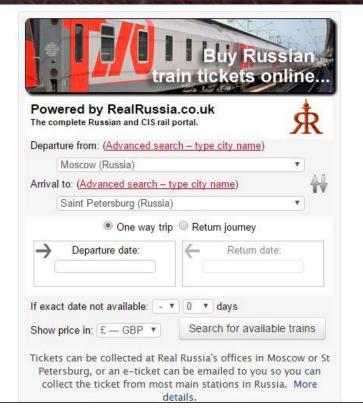

#### On this page...

Buy Russian train tickets online

How to check train times & fares within Russia

Moscow to St Petersburg by train - a quick guide

How to buy Russian train tickets at the station

What are Russian trains like?