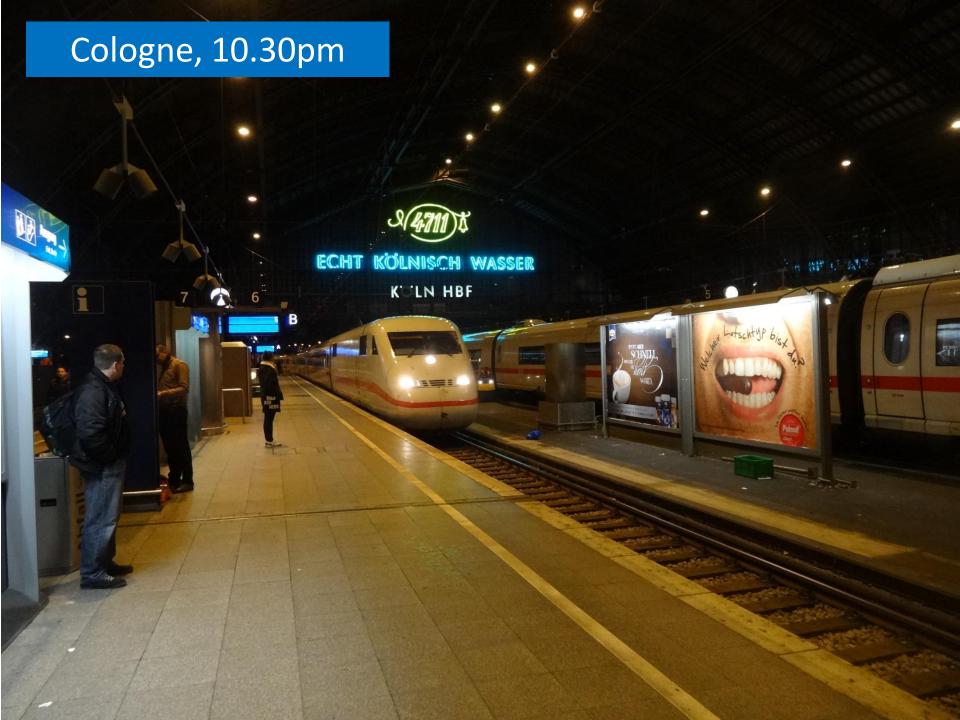

## Warsaw

© January 24, 2014 Suncetegorized

Day 2, and the first "glitch" in the plant Boarding the overnight train from Cologne, I could not find "carriage 180" which is where my reserved sleeping car was! In the middle of total confusion by the train attendants, it transpires that 180 was not connected, for some obscure technical reason!! Initially my heart sank as I thought of the overnight journey in a regular seat, but then I was put into a "couchette" which has 6 berths! I remember them from student days! It turns out they only put two of in, so in the end it was ok, but not what either of us has booked! My companion, I'll call him Michael (his real Polish name I could never pronounce, let alone spell) was a 40-year old engineer from near Poznam, Poland, who has worked for Phillips Lighting for 20 years. His English was fluent, and he was great company, we had wide-ranging discussions especially about Polish people claiming Child Allowance in the UK for their family back home (he's for that) and claiming benefits even if they don't speak English (he's very against that!). Phillips, and their suppliers etc, employ about half the population (60,000) of his town. That must be very scary for them, but he thinks they (Phillips) are committed to staying there. I hope so.