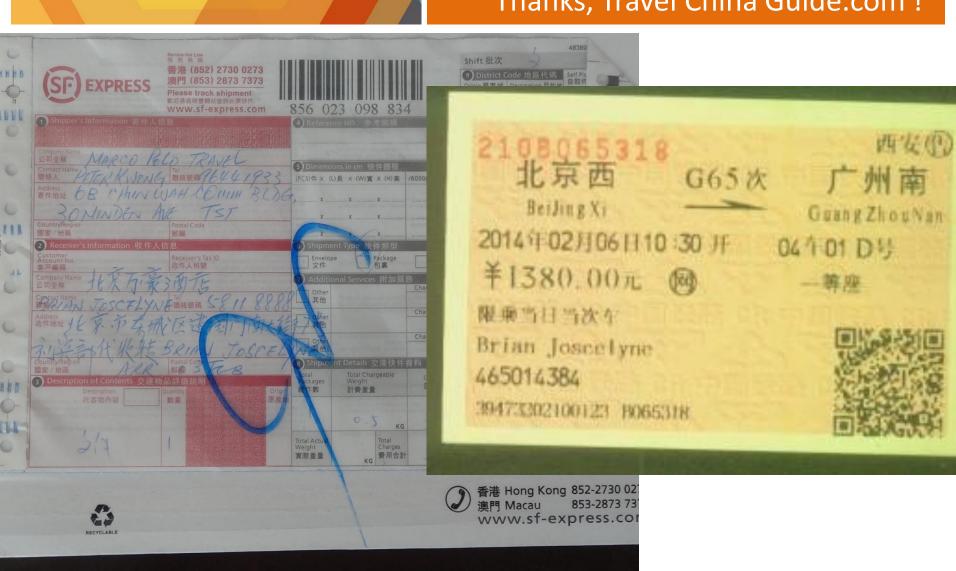

### Thanks, Travel China Guide.com!

西安(图)

2108065318

Beijing to Hong Kong 1400 miles

via Guangzhou