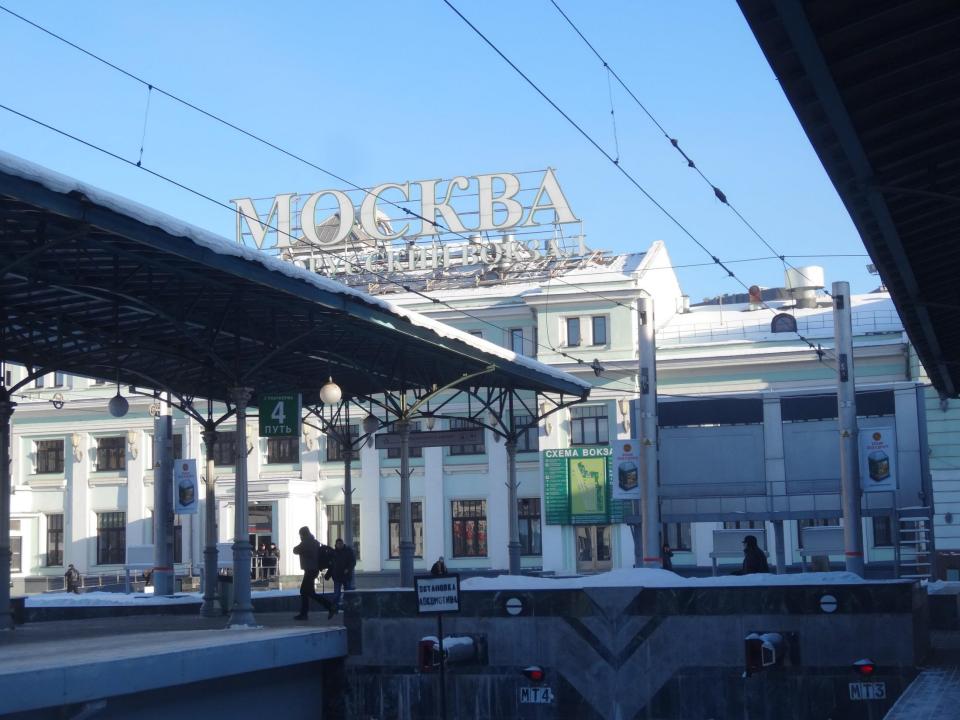

## Moscow

# HOBOKY3HEUKAR TEATPAABHAR II. TBEPCKAR

ПЕРЕХОД на станцию •ПАВЕЛЕЦКАЯ•

К ПОЕЗДАМ ДО СТАНЦИЙ:

- БЕЛОРУССКАЯ
- новослободская
- ПРОСПЕКТ МИРА
- КОМСОМОЛЬСКАЯ
- KYPCKAS
- TATAHCKAS
- ДОБРЫНИНСКАЯ
- OKTABPLCKAR
- ПАРК КУЛЬТУРЫ
- · KNEBCKAR
- КРАСНОПРЕСНЕНСКАЯ