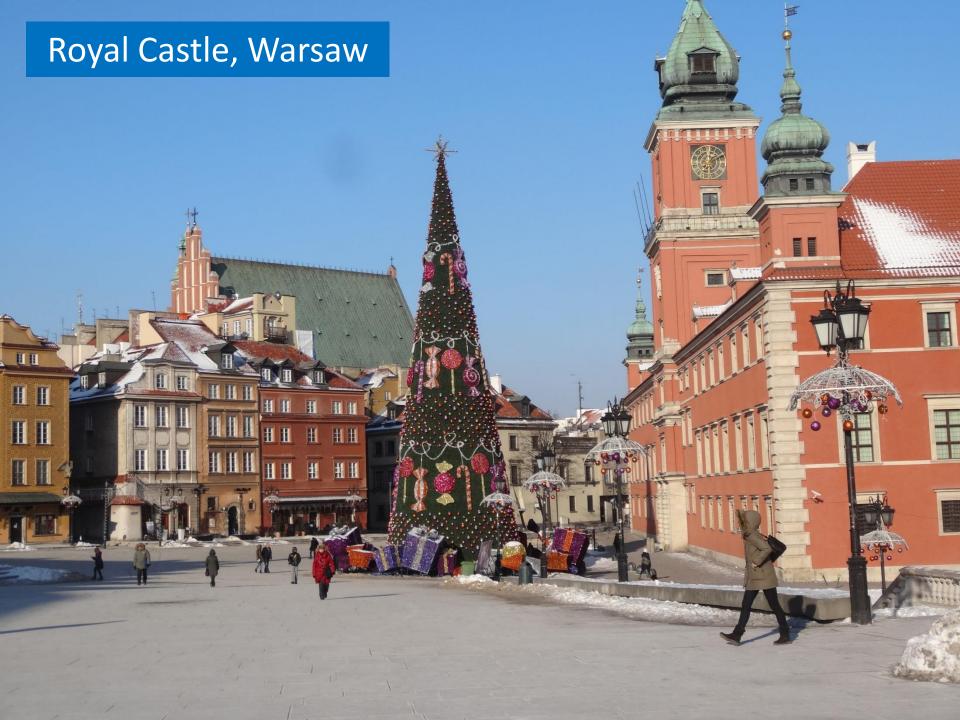

So on to Warsaw, and I have 4 hours to explore before my 4pm train for Moscow. Taking two trams to reach the Old Town area I am now having lunch....

The Old town is really beautiful. It is not old though, it has all been rebuilt, 100% of it, since 1944 when it was totally destroyed by bombing. Completed in 1962, it's now a World Heritage site. I'd like to spend a lot more time here – perhaps we will some day – it's still been worth a quick look around!

The photo is of the nearby Royal Castle, reconstructed between 1971 and 1984 at a huge cost. It originally dated from the 14th century.

Q