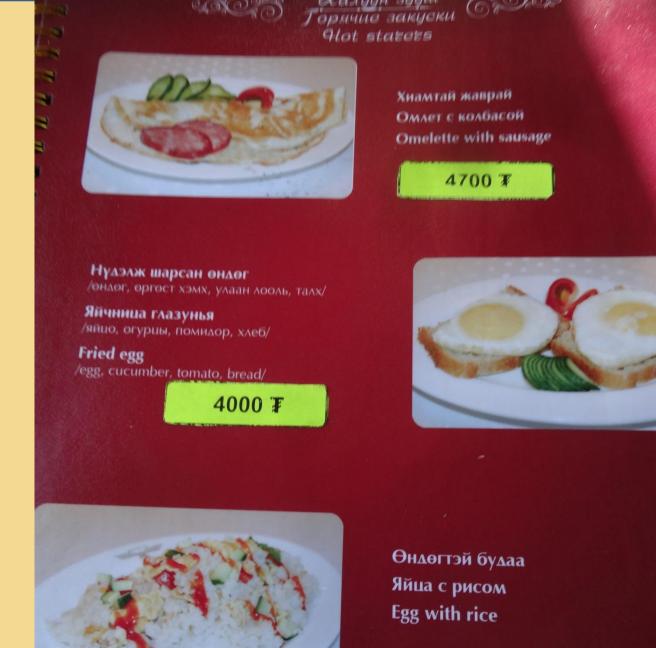

## 2 nights on board

| A STATE OF THE STA | weight of the side dish, g | 12/201 |
|--------------------------------------------------------------------------------------------------------------------------------------------------------------------------------------------------------------------------------------------------------------------------------------------------------------------------------------------------------------------------------------------------------------------------------------------------------------------------------------------------------------------------------------------------------------------------------------------------------------------------------------------------------------------------------------------------------------------------------------------------------------------------------------------------------------------------------------------------------------------------------------------------------------------------------------------------------------------------------------------------------------------------------------------------------------------------------------------------------------------------------------------------------------------------------------------------------------------------------------------------------------------------------------------------------------------------------------------------------------------------------------------------------------------------------------------------------------------------------------------------------------------------------------------------------------------------------------------------------------------------------------------------------------------------------------------------------------------------------------------------------------------------------------------------------------------------------------------------------------------------------------------------------------------------------------------------------------------------------------------------------------------------------------------------------------------------------------------------------------------------------|----------------------------|--------|
| вторые блюда / Main dishes                                                                                                                                                                                                                                                                                                                                                                                                                                                                                                                                                                                                                                                                                                                                                                                                                                                                                                                                                                                                                                                                                                                                                                                                                                                                                                                                                                                                                                                                                                                                                                                                                                                                                                                                                                                                                                                                                                                                                                                                                                                                                                     |                            |        |
| GEMFA В СЫРНОЙ КОРОЧКЕ / сёмга, яйцо, сыр/ пищевая ценность на 100 г. бемки – 21,22 г. жиры – 22,61 г. углеводы – 4,17 г. Энергетическая ценность – 306,67 кмал.  Salmon with cheese blanket /salmon, eggs, cheese/ Nútrition information per 100 g. proteins - 21,22 g. fats - 22,61 g. carbohydrates - 4,17 g. Energy value - 306,67 Kcal                                                                                                                                                                                                                                                                                                                                                                                                                                                                                                                                                                                                                                                                                                                                                                                                                                                                                                                                                                                                                                                                                                                                                                                                                                                                                                                                                                                                                                                                                                                                                                                                                                                                                                                                                                                    | 180                        | 608-00 |
| «Сюрприз от буржуя»  /говядина (оме), кедровый орех, ананас конс., сыр, маженез, мх. соус/ Пициявая ценность на 100 г: белки – 7,91 г, жиры – 14,35 г, углеводы – 23,77 г. Энергетическая ценность – 256,49 ккал.  «Bourgeois Surprise»  /beef (fillet), cedar nuts, canned pineapple, cheese, mayonnaise, onions, sauce/ Nutrition information per 100 g: proteins - 7,91 g, fats - 14,35 g, carbohydrates - 23,77 g. Energy value - 256,49 Kcal                                                                                                                                                                                                                                                                                                                                                                                                                                                                                                                                                                                                                                                                                                                                                                                                                                                                                                                                                                                                                                                                                                                                                                                                                                                                                                                                                                                                                                                                                                                                                                                                                                                                              | 240/65/115/60              | 613-00 |
| Говядина түшеная с черносанвети /говядина (филе), черносанв, лук/ Пищевая ценность на 100 г: белки – 13,19 г, жиры – 6,49 г, углеводы – 14,87 г. Энергетическая ценность – 168,43 ккал.  Stewed beef with prunes /beef (fillet), prunes, onions/ Nutrition information per 100 g: proteins -13,19 g, fats - 6,49 g, carbohydrates - 14,87 g. Energy value - 168,43 Kcal                                                                                                                                                                                                                                                                                                                                                                                                                                                                                                                                                                                                                                                                                                                                                                                                                                                                                                                                                                                                                                                                                                                                                                                                                                                                                                                                                                                                                                                                                                                                                                                                                                                                                                                                                        | 180/100/30/50              | 381-00 |
| Свинина «Лесная сказка»  /свинина (вырезка), лук репчатый, грибы шампиньоны, помидор свежий, сыр, яйцо, мука пшеничная, майонез, зелень/ Пищевая ценность на 100 г: белки – 10,40 г, жиры – 35,46 г, углеводы –3,83 г. Энергетическая ценность – 377,46 ккал.  Рогк «Forest tale»  /pork (clipping), onion, mushrooms, tomato, cheese, egg, wheat flour, mayonnaise, herbs/ Nutrition information per 100 g: proteins - 10,40 g, fats - 35,46 g, carbohydrates - 3,83 g. Energy value - 377,46 Kcal                                                                                                                                                                                                                                                                                                                                                                                                                                                                                                                                                                                                                                                                                                                                                                                                                                                                                                                                                                                                                                                                                                                                                                                                                                                                                                                                                                                                                                                                                                                                                                                                                            | 250/70/180                 | 455-00 |
| Свинина «Толстячок»  /свинина (вырезка), лук, сметана, пиво светлое, зелень/ Пищевая ценность на 100 г : белки – 6,20 г, жиры – 15,56 г, углеводы – 5,37 г. Энергетическая ценность – 194,00 ккал.  Рогк «Fatty» /pork (clipping), onions, sour cream, light beer, herbs/ Nutrition information per 100 g: proteins - 6,20 g, fats - 15,56 g, earbohydrates - 5,37 g. Energy value - 194,00 Kcal                                                                                                                                                                                                                                                                                                                                                                                                                                                                                                                                                                                                                                                                                                                                                                                                                                                                                                                                                                                                                                                                                                                                                                                                                                                                                                                                                                                                                                                                                                                                                                                                                                                                                                                               | 245/100/145                | 398-00 |