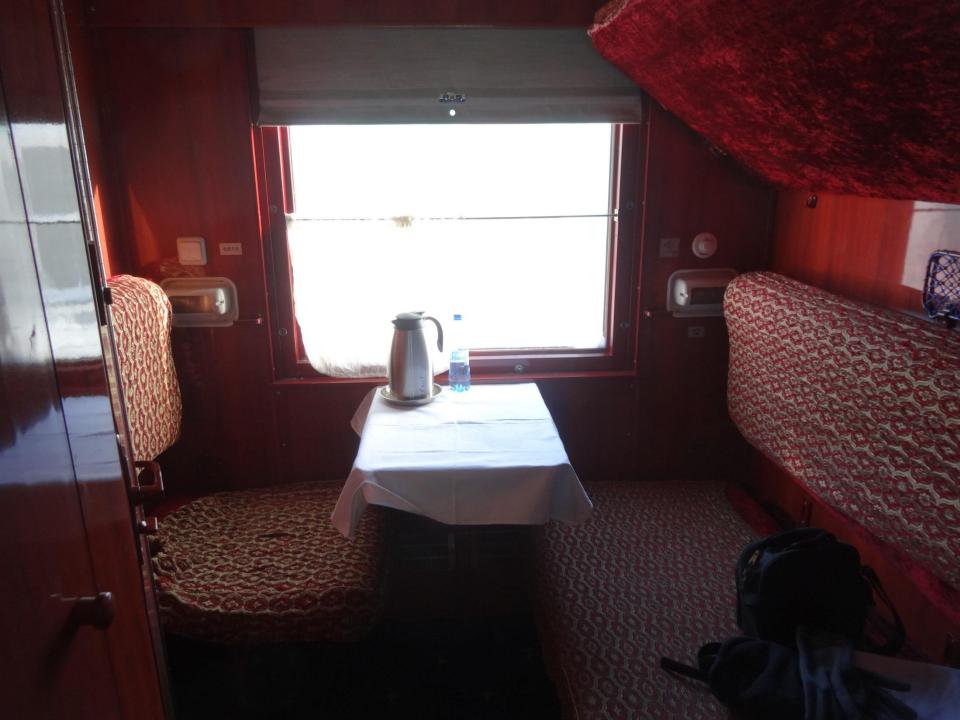

## 2 nights on board

| A STATE OF THE STA | weight of the side dish, g | 12/201 |
|--------------------------------------------------------------------------------------------------------------------------------------------------------------------------------------------------------------------------------------------------------------------------------------------------------------------------------------------------------------------------------------------------------------------------------------------------------------------------------------------------------------------------------------------------------------------------------------------------------------------------------------------------------------------------------------------------------------------------------------------------------------------------------------------------------------------------------------------------------------------------------------------------------------------------------------------------------------------------------------------------------------------------------------------------------------------------------------------------------------------------------------------------------------------------------------------------------------------------------------------------------------------------------------------------------------------------------------------------------------------------------------------------------------------------------------------------------------------------------------------------------------------------------------------------------------------------------------------------------------------------------------------------------------------------------------------------------------------------------------------------------------------------------------------------------------------------------------------------------------------------------------------------------------------------------------------------------------------------------------------------------------------------------------------------------------------------------------------------------------------------------|----------------------------|--------|
| вторые блюда / Main dishes                                                                                                                                                                                                                                                                                                                                                                                                                                                                                                                                                                                                                                                                                                                                                                                                                                                                                                                                                                                                                                                                                                                                                                                                                                                                                                                                                                                                                                                                                                                                                                                                                                                                                                                                                                                                                                                                                                                                                                                                                                                                                                     |                            |        |
| GEMFA В СЫРНОЙ КОРОЧКЕ / сёмга, яйцо, сыр/ пищевая ценность на 100 г. бемки – 21,22 г. жиры – 22,61 г. углеводы – 4,17 г. Энергетическая ценность – 306,67 кмал.  Salmon with cheese blanket /salmon, eggs, cheese/ Nútrition information per 100 g. proteins - 21,22 g. fats - 22,61 g. carbohydrates - 4,17 g. Energy value - 306,67 Kcal                                                                                                                                                                                                                                                                                                                                                                                                                                                                                                                                                                                                                                                                                                                                                                                                                                                                                                                                                                                                                                                                                                                                                                                                                                                                                                                                                                                                                                                                                                                                                                                                                                                                                                                                                                                    | 180                        | 608-00 |
| «Сюрприз от буржуя»  /говядина (оме), кедровый орех, ананас конс., сыр, маженез, мх. соус/ Пициявая ценность на 100 г: белки – 7,91 г, жиры – 14,35 г, углеводы – 23,77 г. Энергетическая ценность – 256,49 ккал.  «Bourgeois Surprise»  /beef (fillet), cedar nuts, canned pineapple, cheese, mayonnaise, onions, sauce/ Nutrition information per 100 g: proteins - 7,91 g, fats - 14,35 g, carbohydrates - 23,77 g. Energy value - 256,49 Kcal                                                                                                                                                                                                                                                                                                                                                                                                                                                                                                                                                                                                                                                                                                                                                                                                                                                                                                                                                                                                                                                                                                                                                                                                                                                                                                                                                                                                                                                                                                                                                                                                                                                                              | 240/65/115/60              | 613-00 |
| Говядина түшеная с черносанвети /говядина (филе), черносанв, лук/ Пищевая ценность на 100 г: белки – 13,19 г, жиры – 6,49 г, углеводы – 14,87 г. Энергетическая ценность – 168,43 ккал.  Stewed beef with prunes /beef (fillet), prunes, onions/ Nutrition information per 100 g: proteins -13,19 g, fats - 6,49 g, carbohydrates - 14,87 g. Energy value - 168,43 Kcal                                                                                                                                                                                                                                                                                                                                                                                                                                                                                                                                                                                                                                                                                                                                                                                                                                                                                                                                                                                                                                                                                                                                                                                                                                                                                                                                                                                                                                                                                                                                                                                                                                                                                                                                                        | 180/100/30/50              | 381-00 |
| Свинина «Лесная сказка»  /свинина (вырезка), лук репчатый, грибы шампиньоны, помидор свежий, сыр, яйцо, мука пшеничная, майонез, зелень/ Пищевая ценность на 100 г: белки – 10,40 г, жиры – 35,46 г, углеводы –3,83 г. Энергетическая ценность – 377,46 ккал.  Рогк «Forest tale»  /pork (clipping), onion, mushrooms, tomato, cheese, egg, wheat flour, mayonnaise, herbs/ Nutrition information per 100 g: proteins - 10,40 g, fats - 35,46 g, carbohydrates - 3,83 g. Energy value - 377,46 Kcal                                                                                                                                                                                                                                                                                                                                                                                                                                                                                                                                                                                                                                                                                                                                                                                                                                                                                                                                                                                                                                                                                                                                                                                                                                                                                                                                                                                                                                                                                                                                                                                                                            | 250/70/180                 | 455-00 |
| Свинина «Толстячок»  /свинина (вырезка), лук, сметана, пиво светлое, зелень/ Пищевая ценность на 100 г : белки – 6,20 г, жиры – 15,56 г, углеводы – 5,37 г. Энергетическая ценность – 194,00 ккал.  Рогк «Fatty» /pork (clipping), onions, sour cream, light beer, herbs/ Nutrition information per 100 g: proteins - 6,20 g, fats - 15,56 g, earbohydrates - 5,37 g. Energy value - 194,00 Kcal                                                                                                                                                                                                                                                                                                                                                                                                                                                                                                                                                                                                                                                                                                                                                                                                                                                                                                                                                                                                                                                                                                                                                                                                                                                                                                                                                                                                                                                                                                                                                                                                                                                                                                                               | 245/100/145                | 398-00 |