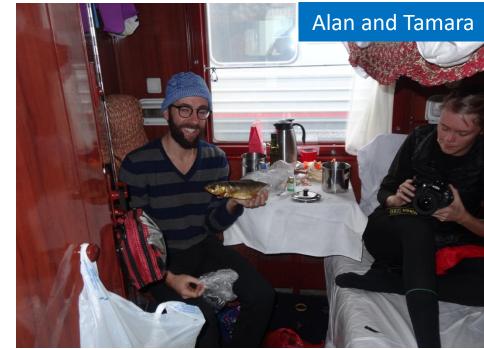

## Moscow to Omsk 1600 miles

## 2 nights on board

| A STATE OF THE STA | weight of the side dish, g | 12/201 |
|--------------------------------------------------------------------------------------------------------------------------------------------------------------------------------------------------------------------------------------------------------------------------------------------------------------------------------------------------------------------------------------------------------------------------------------------------------------------------------------------------------------------------------------------------------------------------------------------------------------------------------------------------------------------------------------------------------------------------------------------------------------------------------------------------------------------------------------------------------------------------------------------------------------------------------------------------------------------------------------------------------------------------------------------------------------------------------------------------------------------------------------------------------------------------------------------------------------------------------------------------------------------------------------------------------------------------------------------------------------------------------------------------------------------------------------------------------------------------------------------------------------------------------------------------------------------------------------------------------------------------------------------------------------------------------------------------------------------------------------------------------------------------------------------------------------------------------------------------------------------------------------------------------------------------------------------------------------------------------------------------------------------------------------------------------------------------------------------------------------------------------|----------------------------|--------|
| вторые блюда / Main dishes                                                                                                                                                                                                                                                                                                                                                                                                                                                                                                                                                                                                                                                                                                                                                                                                                                                                                                                                                                                                                                                                                                                                                                                                                                                                                                                                                                                                                                                                                                                                                                                                                                                                                                                                                                                                                                                                                                                                                                                                                                                                                                     |                            |        |
| GEMFA В СЫРНОЙ КОРОЧКЕ / сёмга, яйцо, сыр/ пищевая ценность на 100 г. бемки – 21,22 г. жиры – 22,61 г. углеводы – 4,17 г. Энергетическая ценность – 306,67 кмал.  Salmon with cheese blanket /salmon, eggs, cheese/ Nútrition information per 100 g. proteins - 21,22 g. fats - 22,61 g. carbohydrates - 4,17 g. Energy value - 306,67 Kcal                                                                                                                                                                                                                                                                                                                                                                                                                                                                                                                                                                                                                                                                                                                                                                                                                                                                                                                                                                                                                                                                                                                                                                                                                                                                                                                                                                                                                                                                                                                                                                                                                                                                                                                                                                                    | 180                        | 608-00 |
| «Сюрприз от буржуя»  /говядина (оме), кедровый орех, ананас конс., сыр, маженез, мх. соус/ Пициявая ценность на 100 г: белки – 7,91 г, жиры – 14,35 г, углеводы – 23,77 г. Энергетическая ценность – 256,49 ккал.  «Bourgeois Surprise»  /beef (fillet), cedar nuts, canned pineapple, cheese, mayonnaise, onions, sauce/ Nutrition information per 100 g: proteins - 7,91 g, fats - 14,35 g, carbohydrates - 23,77 g. Energy value - 256,49 Kcal                                                                                                                                                                                                                                                                                                                                                                                                                                                                                                                                                                                                                                                                                                                                                                                                                                                                                                                                                                                                                                                                                                                                                                                                                                                                                                                                                                                                                                                                                                                                                                                                                                                                              | 240/65/115/60              | 613-00 |
| Говядина түшеная с черносанвети /говядина (филе), черносанв, лук/ Пищевая ценность на 100 г: белки – 13,19 г, жиры – 6,49 г, углеводы – 14,87 г. Энергетическая ценность – 168,43 ккал.  Stewed beef with prunes /beef (fillet), prunes, onions/ Nutrition information per 100 g: proteins -13,19 g, fats - 6,49 g, carbohydrates - 14,87 g. Energy value - 168,43 Kcal                                                                                                                                                                                                                                                                                                                                                                                                                                                                                                                                                                                                                                                                                                                                                                                                                                                                                                                                                                                                                                                                                                                                                                                                                                                                                                                                                                                                                                                                                                                                                                                                                                                                                                                                                        | 180/100/30/50              | 381-00 |
| Свинина «Лесная сказка»  /свинина (вырезка), лук репчатый, грибы шампиньоны, помидор свежий, сыр, яйцо, мука пшеничная, майонез, зелень/ Пищевая ценность на 100 г: белки – 10,40 г, жиры – 35,46 г, углеводы –3,83 г. Энергетическая ценность – 377,46 ккал.  Рогк «Forest tale»  /pork (clipping), onion, mushrooms, tomato, cheese, egg, wheat flour, mayonnaise, herbs/ Nutrition information per 100 g: proteins - 10,40 g, fats - 35,46 g, carbohydrates - 3,83 g. Energy value - 377,46 Kcal                                                                                                                                                                                                                                                                                                                                                                                                                                                                                                                                                                                                                                                                                                                                                                                                                                                                                                                                                                                                                                                                                                                                                                                                                                                                                                                                                                                                                                                                                                                                                                                                                            | 250/70/180                 | 455-00 |
| Свинина «Толстячок»  /свинина (вырезка), лук, сметана, пиво светлое, зелень/ Пищевая ценность на 100 г : белки – 6,20 г, жиры – 15,56 г, углеводы – 5,37 г. Энергетическая ценность – 194,00 ккал.  Рогк «Fatty» /pork (clipping), onions, sour cream, light beer, herbs/ Nutrition information per 100 g: proteins - 6,20 g, fats - 15,56 g, earbohydrates - 5,37 g. Energy value - 194,00 Kcal                                                                                                                                                                                                                                                                                                                                                                                                                                                                                                                                                                                                                                                                                                                                                                                                                                                                                                                                                                                                                                                                                                                                                                                                                                                                                                                                                                                                                                                                                                                                                                                                                                                                                                                               | 245/100/145                | 398-00 |