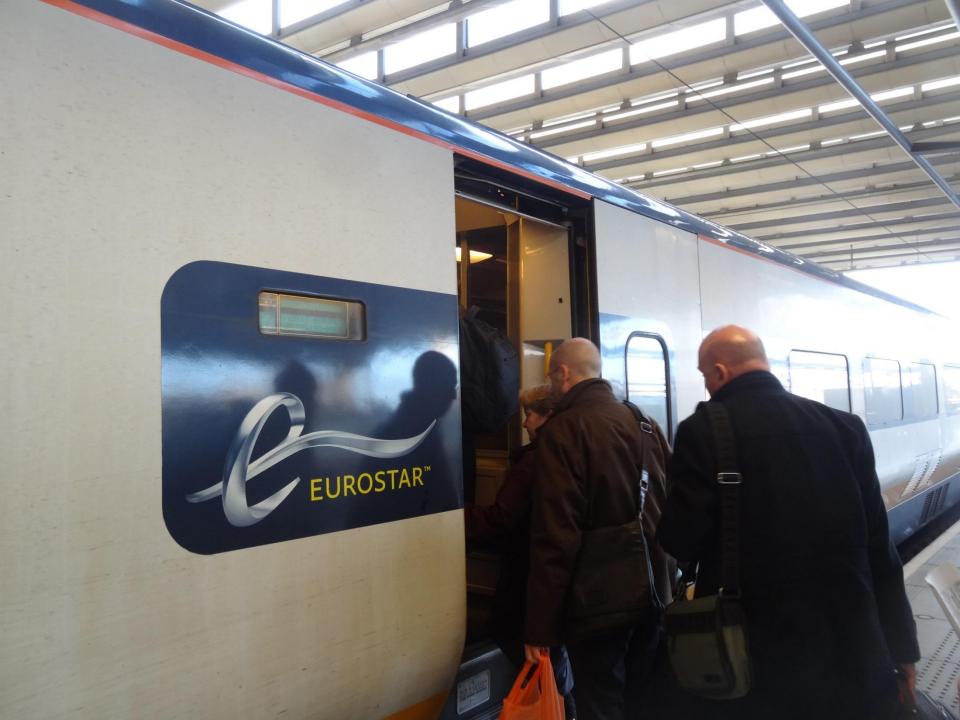

#### Train travel in Europe...

Europe by train introduction

How to buy European train tickets

London to Paris or Brussels by Eurostar...

> Albania Andorra Austria