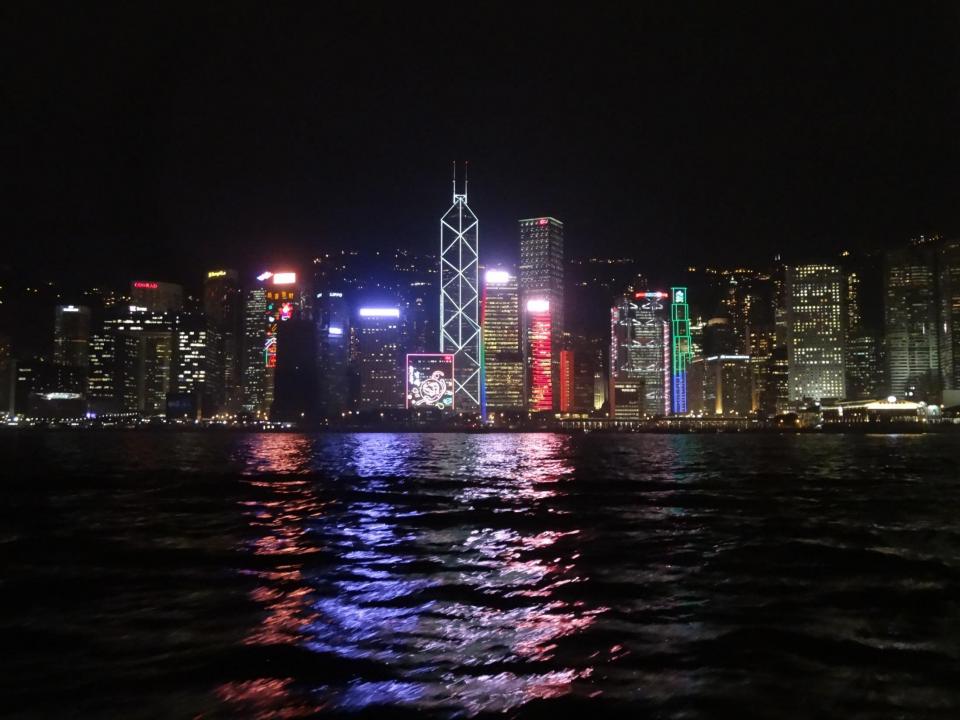

|
| 12                        | Yueyang East (岳阳东)        | 16:46       | 16:48               | 1444            |
| 13                        | Changsha South (长沙南)      | 17:22       | 17:28               | 1591            |
| 14                        | Hengshan West (衡山西)       | 17:57       | 17:59               | 1727            |
| 15                        | Chenzhou West (郴州西)       | 18:40       | 18:42               | 1921            |
| 16                        | Qingyuan [Guangdong] (清远) | 19:40       | 19:42               | 2215            |
| 17                        | Guangzhou South (广州南)     | 20:10       |                     | 2298            |

motables available and







## Guangzhou



















### Hong Kong



# Star Ferry, Hong Kong - 16p one way









# Single to HongKong

My 2014 Trans-Siberian Adventure!