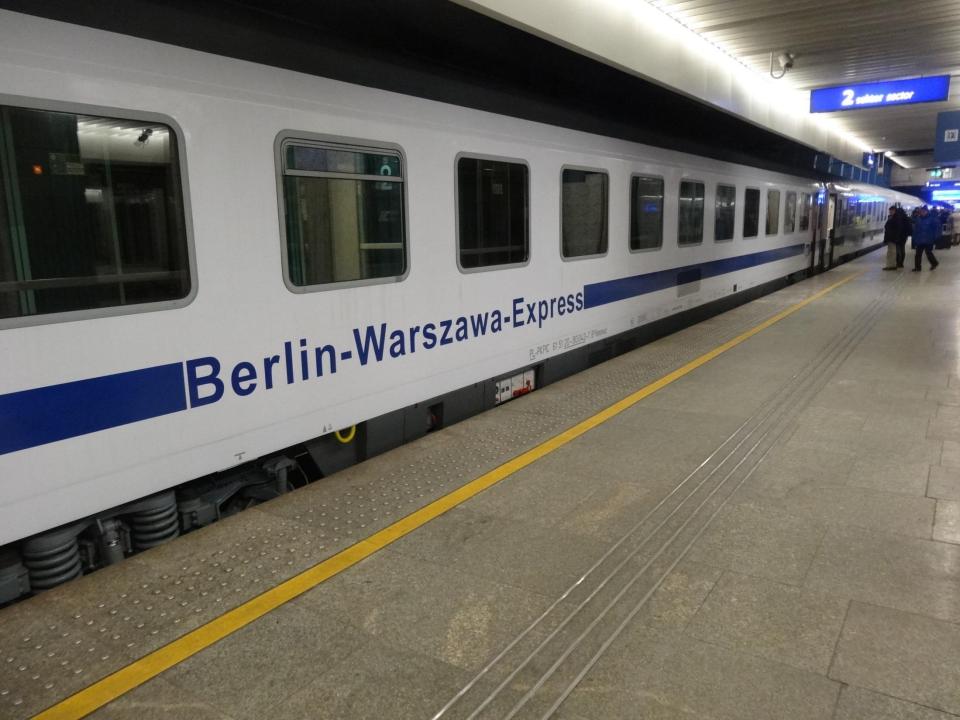

## Order Information - Order #12904

Products Qty.

Date: Thursday, 23 January 2014 1 ea. Train #EN447

Depart: Köln Hbf 22:28

Arrive: Warszawa Centraina 12:15 Food service available: None

Available options: Sleeping car with shower/WC (1-person compartment)

Total passengers: 1

Detailed passenger information:

Senior: 1@953PLN=953PLN

Males: (66 y.o.)

Total ticket price: 953PLN

Your sleeping reservation(s) KOELN edingungen WAR DY MUT urzfristig überprüfe ->NACH ->WARSZAWA CEN ttplatz