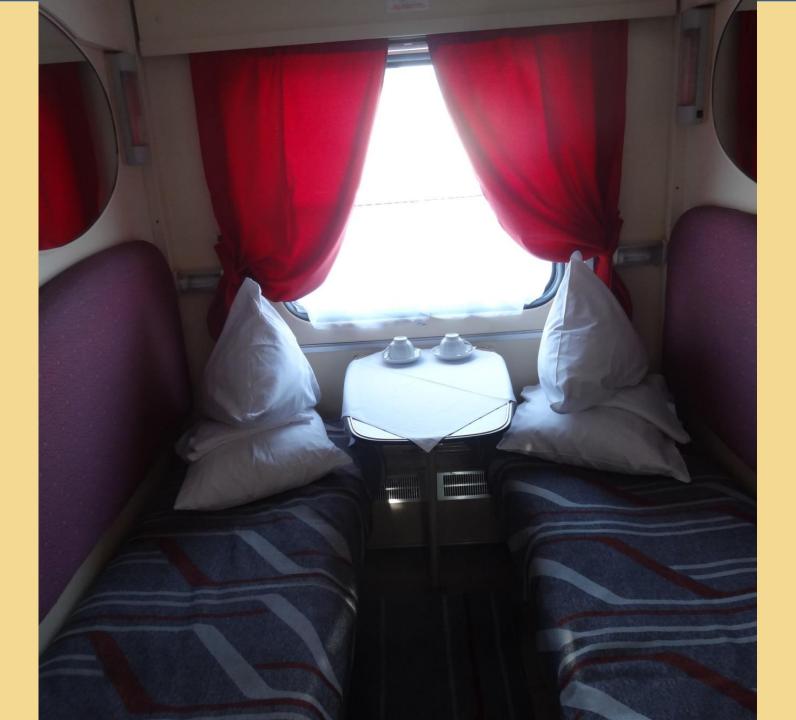

## Moscow to Omsk 1600 miles

## 2 nights on board

| A STATE OF THE STA | weight of the side dish, g | 12/201 |
|--------------------------------------------------------------------------------------------------------------------------------------------------------------------------------------------------------------------------------------------------------------------------------------------------------------------------------------------------------------------------------------------------------------------------------------------------------------------------------------------------------------------------------------------------------------------------------------------------------------------------------------------------------------------------------------------------------------------------------------------------------------------------------------------------------------------------------------------------------------------------------------------------------------------------------------------------------------------------------------------------------------------------------------------------------------------------------------------------------------------------------------------------------------------------------------------------------------------------------------------------------------------------------------------------------------------------------------------------------------------------------------------------------------------------------------------------------------------------------------------------------------------------------------------------------------------------------------------------------------------------------------------------------------------------------------------------------------------------------------------------------------------------------------------------------------------------------------------------------------------------------------------------------------------------------------------------------------------------------------------------------------------------------------------------------------------------------------------------------------------------------|----------------------------|--------|
| вторые блюда / Main dishes                                                                                                                                                                                                                                                                                                                                                                                                                                                                                                                                                                                                                                                                                                                                                                                                                                                                                                                                                                                                                                                                                                                                                                                                                                                                                                                                                                                                                                                                                                                                                                                                                                                                                                                                                                                                                                                                                                                                                                                                                                                                                                     |                            |        |
| GEMFA В СЫРНОЙ КОРОЧКЕ / сёмга, яйцо, сыр/ пищевая ценность на 100 г. бемки – 21,22 г. жиры – 22,61 г. углеводы – 4,17 г. Энергетическая ценность – 306,67 кмал.  Salmon with cheese blanket /salmon, eggs, cheese/ Nútrition information per 100 g. proteins - 21,22 g. fats - 22,61 g. carbohydrates - 4,17 g. Energy value - 306,67 Kcal                                                                                                                                                                                                                                                                                                                                                                                                                                                                                                                                                                                                                                                                                                                                                                                                                                                                                                                                                                                                                                                                                                                                                                                                                                                                                                                                                                                                                                                                                                                                                                                                                                                                                                                                                                                    | 180                        | 608-00 |
| «Сюрприз от буржуя»  /говядина (оме), кедровый орех, ананас конс., сыр, маженез, мх. соус/ Пициявая ценность на 100 г: белки – 7,91 г, жиры – 14,35 г, углеводы – 23,77 г. Энергетическая ценность – 256,49 ккал.  «Bourgeois Surprise»  /beef (fillet), cedar nuts, canned pineapple, cheese, mayonnaise, onions, sauce/ Nutrition information per 100 g: proteins - 7,91 g, fats - 14,35 g, carbohydrates - 23,77 g. Energy value - 256,49 Kcal                                                                                                                                                                                                                                                                                                                                                                                                                                                                                                                                                                                                                                                                                                                                                                                                                                                                                                                                                                                                                                                                                                                                                                                                                                                                                                                                                                                                                                                                                                                                                                                                                                                                              | 240/65/115/60              | 613-00 |
| Говядина түшеная с черносанвети /говядина (филе), черносанв, лук/ Пищевая ценность на 100 г: белки – 13,19 г, жиры – 6,49 г, углеводы – 14,87 г. Энергетическая ценность – 168,43 ккал.  Stewed beef with prunes /beef (fillet), prunes, onions/ Nutrition information per 100 g: proteins -13,19 g, fats - 6,49 g, carbohydrates - 14,87 g. Energy value - 168,43 Kcal                                                                                                                                                                                                                                                                                                                                                                                                                                                                                                                                                                                                                                                                                                                                                                                                                                                                                                                                                                                                                                                                                                                                                                                                                                                                                                                                                                                                                                                                                                                                                                                                                                                                                                                                                        | 180/100/30/50              | 381-00 |
| Свинина «Лесная сказка»  /свинина (вырезка), лук репчатый, грибы шампиньоны, помидор свежий, сыр, яйцо, мука пшеничная, майонез, зелень/ Пищевая ценность на 100 г: белки – 10,40 г, жиры – 35,46 г, углеводы –3,83 г. Энергетическая ценность – 377,46 ккал.  Рогк «Forest tale»  /pork (clipping), onion, mushrooms, tomato, cheese, egg, wheat flour, mayonnaise, herbs/ Nutrition information per 100 g: proteins - 10,40 g, fats - 35,46 g, carbohydrates - 3,83 g. Energy value - 377,46 Kcal                                                                                                                                                                                                                                                                                                                                                                                                                                                                                                                                                                                                                                                                                                                                                                                                                                                                                                                                                                                                                                                                                                                                                                                                                                                                                                                                                                                                                                                                                                                                                                                                                            | 250/70/180                 | 455-00 |
| Свинина «Толстячок»  /свинина (вырезка), лук, сметана, пиво светлое, зелень/ Пищевая ценность на 100 г : белки – 6,20 г, жиры – 15,56 г, углеводы – 5,37 г. Энергетическая ценность – 194,00 ккал.  Рогк «Fatty» /pork (clipping), onions, sour cream, light beer, herbs/ Nutrition information per 100 g: proteins - 6,20 g, fats - 15,56 g, earbohydrates - 5,37 g. Energy value - 194,00 Kcal                                                                                                                                                                                                                                                                                                                                                                                                                                                                                                                                                                                                                                                                                                                                                                                                                                                                                                                                                                                                                                                                                                                                                                                                                                                                                                                                                                                                                                                                                                                                                                                                                                                                                                                               | 245/100/145                | 398-00 |