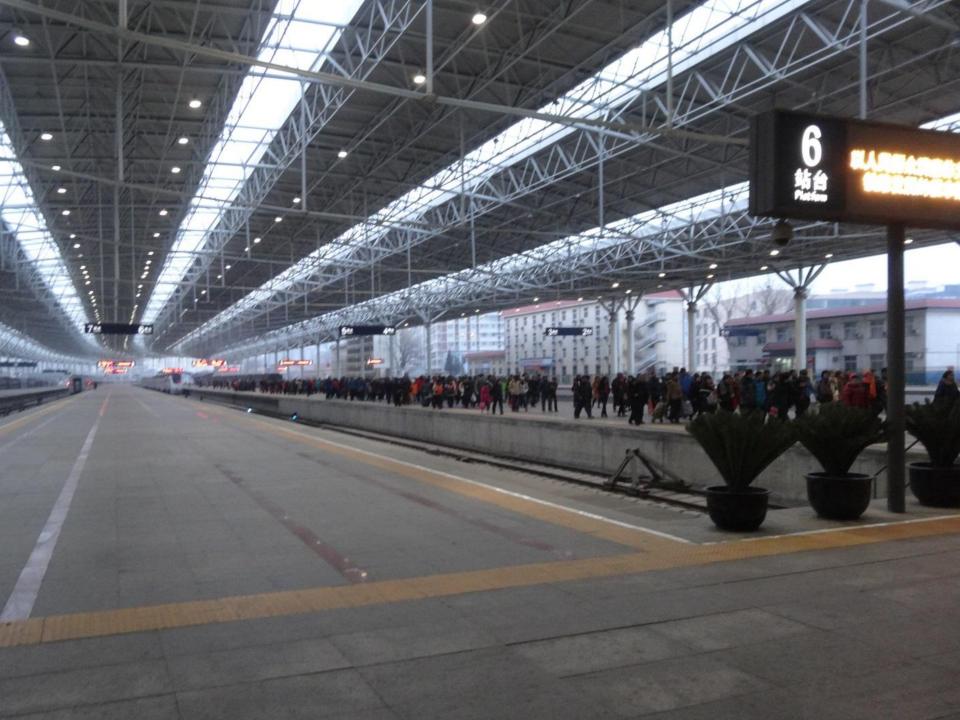

### **Beijing West Station**

| L                         | ower bunk                 |             | Business Class Seat | CNY2724/US\$454 |
|---------------------------|---------------------------|-------------|---------------------|-----------------|
|                           |                           | Middle bunk | Soft(First Class)   |                 |
|                           |                           | Lower bunk  | Soft(Second Class)  |                 |
| Details of the Train: G65 |                           |             |                     | Book it         |
|                           | Station                   | Arr. Time   | Dep. Time           | Distance (km)   |
| 1                         | Beijing West (北京西)        |             | 10:30               | 0               |
| 2                         | Gaobeidian East (高碑店东)    | 11:00       | 11:02               | 83              |
| 3                         | Dingzhou East (定州东)       | 11:31       | 11:33               | 201             |
| 4                         | Zhengding Airport (正定机场)  | 11:47       | 11:49               | 244             |
| 5                         | Shijiazhuang (石家庄)        | 12:03       | 12:07               | 281             |
| 6                         | Handan East (邯郸东)         | 12:46       | 12:48               | 456             |
| 7                         | Anyang East (安阳东)         | 13:05       | 13:07               | 516             |
| 8                         | Zhengzhou East (郑州东)      | 13:49       | 13:52               | 693             |
| 9                         | Xuchang East (许昌东)        | 14:14       | 14:16               | 784             |
| 10                        | Xinyang East (信阳东)        | 15:05       | 15:08               | 1030            |
| 11                        | Wuhan (武汉)                | 15:52       | 15:57               | 1229            |
| 12                        | Yueyang East (岳阳东)        | 16:46       | 16:48               | 1444            |
| 13                        | Changsha South (长沙南)      | 17:22       | 17:28               | 1591            |
| 14                        | Hengshan West (衡山西)       | 17:57       | 17:59               | 1727            |
| 15                        | Chenzhou West (郴州西)       | 18:40       | 18:42               | 1921            |
| 16                        | Qingyuan [Guangdong] (清远) | 19:40       | 19:42               | 2215            |
| 17                        | Guangzhou South (广州南)     | 20:10       |                     | 2298            |