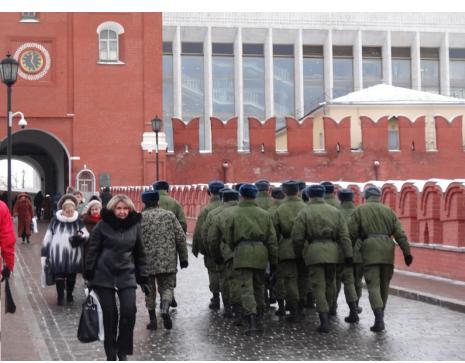

ation (60,000) of his town. That must be very scary for them, but he thinks they (Phillips) are committed to staying there. I hope so.

So on to Warsaw, and I have 4 hours to explore before my 4pm train for Moscow. Taking two trams to reach the Old Town area I am now having lunch....



The Old town is really beautiful. It is not old though, it has all been rebuilt, 100% of it, since 1944 when it was totally destroyed by bombing. Completed in 1962, it's now a World Heritage site. I'd like to spend a lot more time here – perhaps we will some day – it's still been worth a quick look around!

The photo is of the nearby Royal Castle, reconstructed between 1971 and 1984 at a huge cost. It originally dated from the 14th century.



Q



# Off Old Town Market Square















## Moscow











# HOBOKY3HEUKAR TEATPAABHAR II. TBEPCKAR



ПЕРЕХОД на станцию •ПАВЕЛЕЦКАЯ•

К ПОЕЗДАМ ДО СТАНЦИЙ:

- БЕЛОРУССКАЯ
- новослободская
- ПРОСПЕКТ МИРА
- КОМСОМОЛЬСКАЯ
- KYPCKAS
- TATAHCKAS
- ДОБРЫНИНСКАЯ
- OKTABPLCKAR
- ПАРК КУЛЬТУРЫ
- · KNEBCKAR
- КРАСНОПРЕСНЕНСКАЯ



на станцию **ТРЕТЬЯКОВСКАЯ** 

- К ПОЕЗДАМ ДО СТАНЦИЙ:
- **НОВОКОСИНО**
- **HOBOLNAEEBO**
- ПЕРОВО
- **WOCCE 3HTY3NACTOB**
- RAHOTOMANAA
- площадь ильича
- MAPKCHCTCKAR



- К ПОЕЗДАМ ДО СТАНЦИЙ:
- HOBOSCEHEBCKAS STERNAM CTAH
- **® KOHPKOBO** . BERREBO **В КАЛУЖСКАЯ**
- HOBME AEBEWAMKN профсоюзная
- АКАДЕМИЧЕСКАЯ ЛЕНИНСКИЙ ПРОСПЕКТ
- WAEONOBCKAS OKTSEPLCKAS
- **В КИТАЙ-ГОРОД** TYPTEHEBCKAS
- O CYXAPEBCKAS PROCHEKT MUPA
- PHECKAS AREKCEEBCKAS
- BOTAHNYECKNŮ CAR
- СВИБЛОВО БАБУШКИНСКАЯ MERBERKOBO

ПЕРЕХОД на станцию ПЛОЩАЛЬ