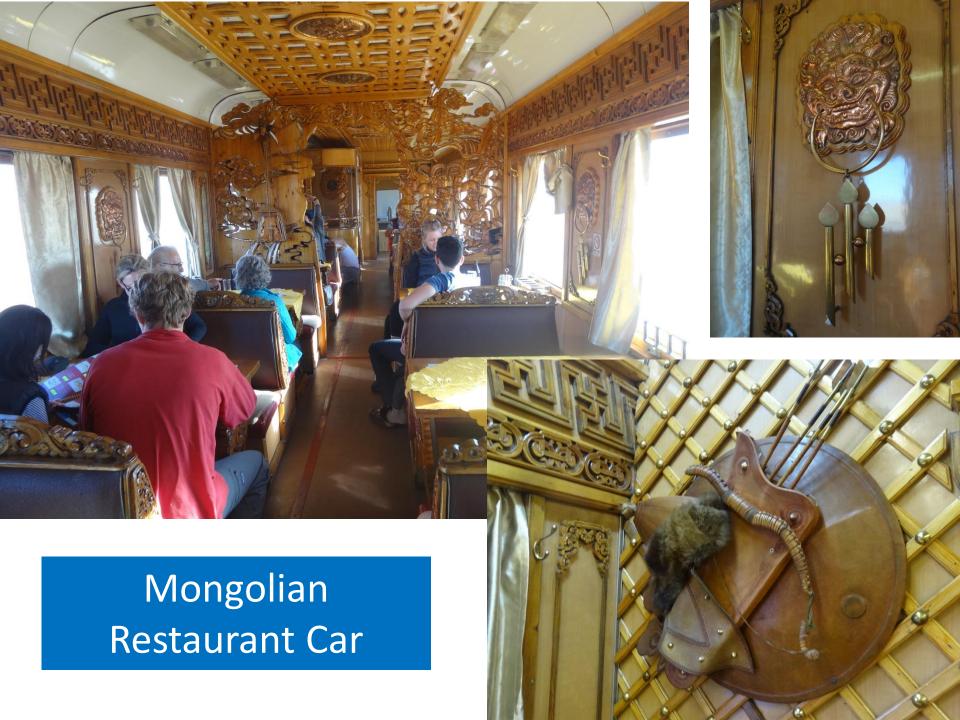

## Moscow to Omsk 1600 miles

## 2 nights on board

| A STATE OF THE STA | weight of the side dish, g | 12/201 |
|--------------------------------------------------------------------------------------------------------------------------------------------------------------------------------------------------------------------------------------------------------------------------------------------------------------------------------------------------------------------------------------------------------------------------------------------------------------------------------------------------------------------------------------------------------------------------------------------------------------------------------------------------------------------------------------------------------------------------------------------------------------------------------------------------------------------------------------------------------------------------------------------------------------------------------------------------------------------------------------------------------------------------------------------------------------------------------------------------------------------------------------------------------------------------------------------------------------------------------------------------------------------------------------------------------------------------------------------------------------------------------------------------------------------------------------------------------------------------------------------------------------------------------------------------------------------------------------------------------------------------------------------------------------------------------------------------------------------------------------------------------------------------------------------------------------------------------------------------------------------------------------------------------------------------------------------------------------------------------------------------------------------------------------------------------------------------------------------------------------------------------|----------------------------|--------|
| вторые блюда / Main dishes                                                                                                                                                                                                                                                                                                                                                                                                                                                                                                                                                                                                                                                                                                                                                                                                                                                                                                                                                                                                                                                                                                                                                                                                                                                                                                                                                                                                                                                                                                                                                                                                                                                                                                                                                                                                                                                                                                                                                                                                                                                                                                     |                            |        |
| GEMFA В СЫРНОЙ КОРОЧКЕ / сёмга, яйцо, сыр/ пищевая ценность на 100 г. бемки – 21,22 г. жиры – 22,61 г. углеводы – 4,17 г. Энергетическая ценность – 306,67 кмал.  Salmon with cheese blanket /salmon, eggs, cheese/ Nútrition information per 100 g. proteins - 21,22 g. fats - 22,61 g. carbohydrates - 4,17 g. Energy value - 306,67 Kcal                                                                                                                                                                                                                                                                                                                                                                                                                                                                                                                                                                                                                                                                                                                                                                                                                                                                                                                                                                                                                                                                                                                                                                                                                                                                                                                                                                                                                                                                                                                                                                                                                                                                                                                                                                                    | 180                        | 608-00 |
| «Сюрприз от буржуя»  /говядина (оме), кедровый орех, ананас конс., сыр, маженез, мх. соус/ Пициявая ценность на 100 г: белки – 7,91 г, жиры – 14,35 г, углеводы – 23,77 г. Энергетическая ценность – 256,49 ккал.  «Bourgeois Surprise»  /beef (fillet), cedar nuts, canned pineapple, cheese, mayonnaise, onions, sauce/ Nutrition information per 100 g: proteins - 7,91 g, fats - 14,35 g, carbohydrates - 23,77 g. Energy value - 256,49 Kcal                                                                                                                                                                                                                                                                                                                                                                                                                                                                                                                                                                                                                                                                                                                                                                                                                                                                                                                                                                                                                                                                                                                                                                                                                                                                                                                                                                                                                                                                                                                                                                                                                                                                              | 240/65/115/60              | 613-00 |
| Говядина түшеная с черносанвети /говядина (филе), черносанв, лук/ Пищевая ценность на 100 г: белки – 13,19 г, жиры – 6,49 г, углеводы – 14,87 г. Энергетическая ценность – 168,43 ккал.  Stewed beef with prunes /beef (fillet), prunes, onions/ Nutrition information per 100 g: proteins -13,19 g, fats - 6,49 g, carbohydrates - 14,87 g. Energy value - 168,43 Kcal                                                                                                                                                                                                                                                                                                                                                                                                                                                                                                                                                                                                                                                                                                                                                                                                                                                                                                                                                                                                                                                                                                                                                                                                                                                                                                                                                                                                                                                                                                                                                                                                                                                                                                                                                        | 180/100/30/50              | 381-00 |
| Свинина «Лесная сказка»  /свинина (вырезка), лук репчатый, грибы шампиньоны, помидор свежий, сыр, яйцо, мука пшеничная, майонез, зелень/ Пищевая ценность на 100 г: белки – 10,40 г, жиры – 35,46 г, углеводы –3,83 г. Энергетическая ценность – 377,46 ккал.  Рогк «Forest tale»  /pork (clipping), onion, mushrooms, tomato, cheese, egg, wheat flour, mayonnaise, herbs/ Nutrition information per 100 g: proteins - 10,40 g, fats - 35,46 g, carbohydrates - 3,83 g. Energy value - 377,46 Kcal                                                                                                                                                                                                                                                                                                                                                                                                                                                                                                                                                                                                                                                                                                                                                                                                                                                                                                                                                                                                                                                                                                                                                                                                                                                                                                                                                                                                                                                                                                                                                                                                                            | 250/70/180                 | 455-00 |
| Свинина «Толстячок»  /свинина (вырезка), лук, сметана, пиво светлое, зелень/ Пищевая ценность на 100 г : белки – 6,20 г, жиры – 15,56 г, углеводы – 5,37 г. Энергетическая ценность – 194,00 ккал.  Рогк «Fatty» /pork (clipping), onions, sour cream, light beer, herbs/ Nutrition information per 100 g: proteins - 6,20 g, fats - 15,56 g, earbohydrates - 5,37 g. Energy value - 194,00 Kcal                                                                                                                                                                                                                                                                                                                                                                                                                                                                                                                                                                                                                                                                                                                                                                                                                                                                                                                                                                                                                                                                                                                                                                                                                                                                                                                                                                                                                                                                                                                                                                                                                                                                                                                               | 245/100/145                | 398-00 |