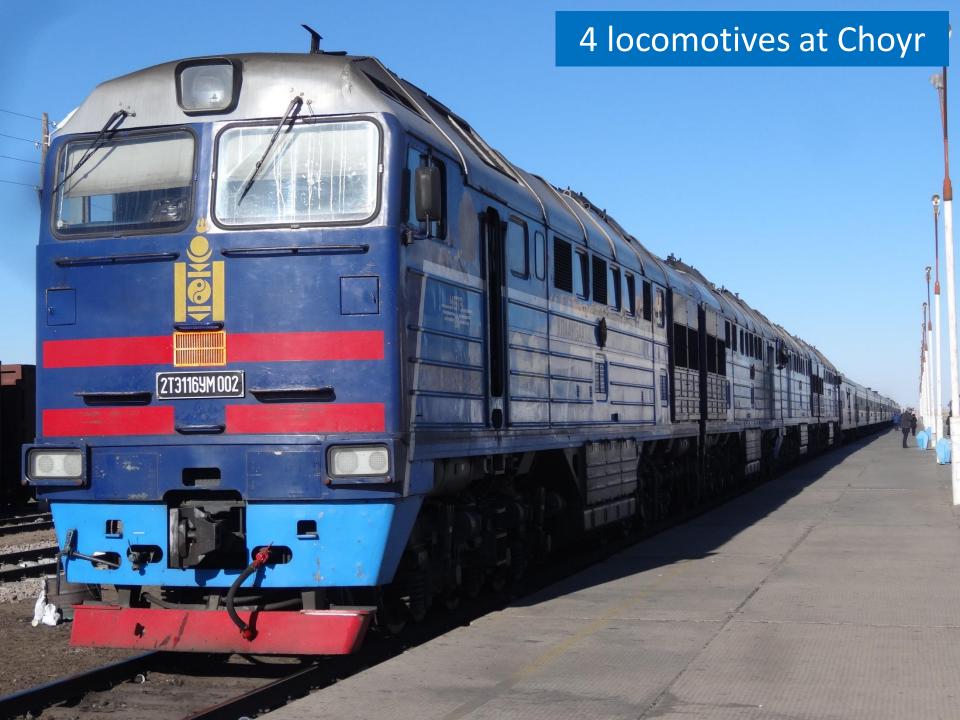

# Omsk, Siberia

# Minus 32 degrees C

ПЕКИН — УЛАН-БАТОР — МОСКВА 北京 — 乌兰巴托 — 莫斯科 БЗЗЖИН — УЛААН-БААТАР — МОСКВА