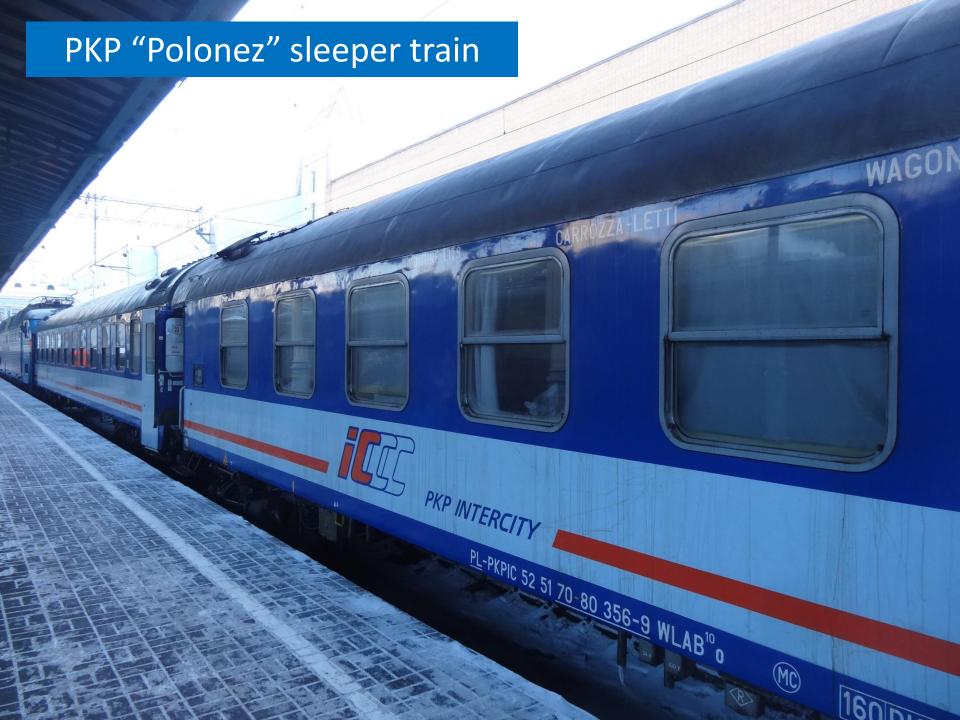

## Order Information - Order #12904

Products Qty.

Date: Thursday, 23 January 2014 1 ea. Train #EN447

Depart: Köln Hbf 22:28

Arrive: Warszawa Centraina 12:15 Food service available: None

Available options: Sleeping car with shower/WC (1-person compartment)

Total passengers: 1

Detailed passenger information:

Senior: 1@953PLN=953PLN

Males: (66 y.o.)

Total ticket price: 953PLN

Your sleeping reservation(s) KOELN edingungen WAR DY MUT urzfristig überprüfe ->NACH ->WARSZAWA CEN ttplatz