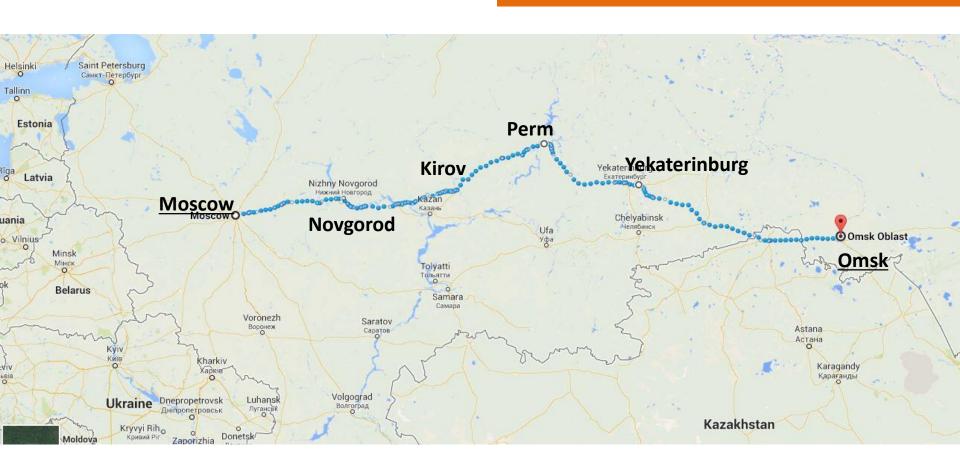

- 16 days
- 10 countries
- 8 time zones

## UK to Moscow 2100 miles

## Moscow to Omsk 1600 miles