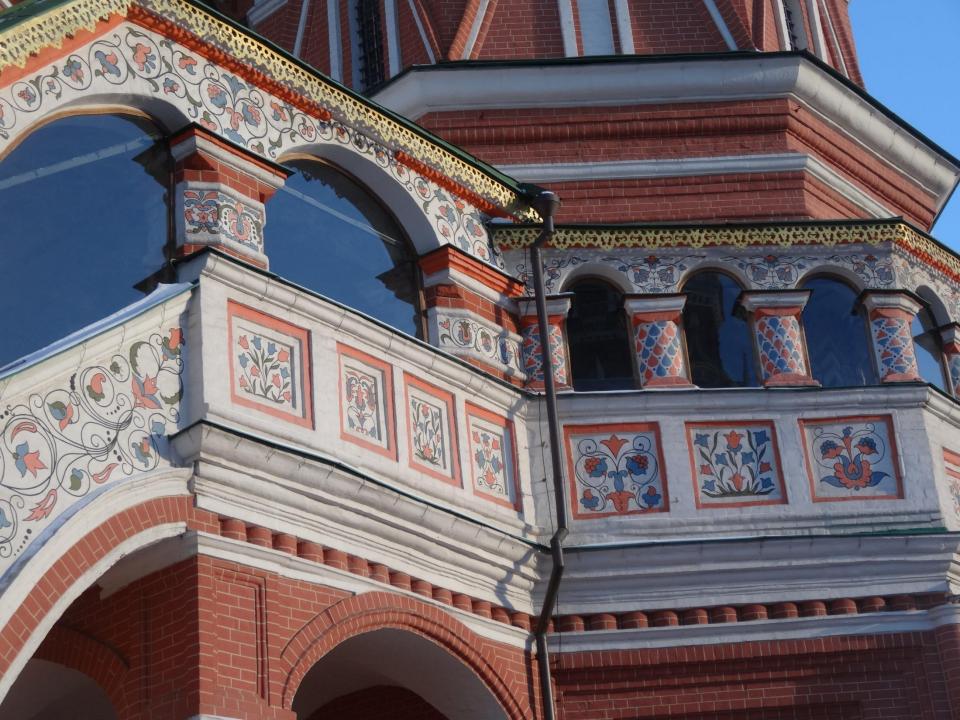

#### Taking the train within Russia...

The Russian rail system is one of the largest in the world, and trains serve almost every town and city in Russia. Train travel is a safe, comfortable and inexpensive way to get around. In fact, it can be safer to use Russian trains than internal flights! It will certainly be cheaper and far more interesting. This page will help you understand Russian train system, choose the right train & on-board accommodation for you, and buy your train tickets securely online from a reputable source.