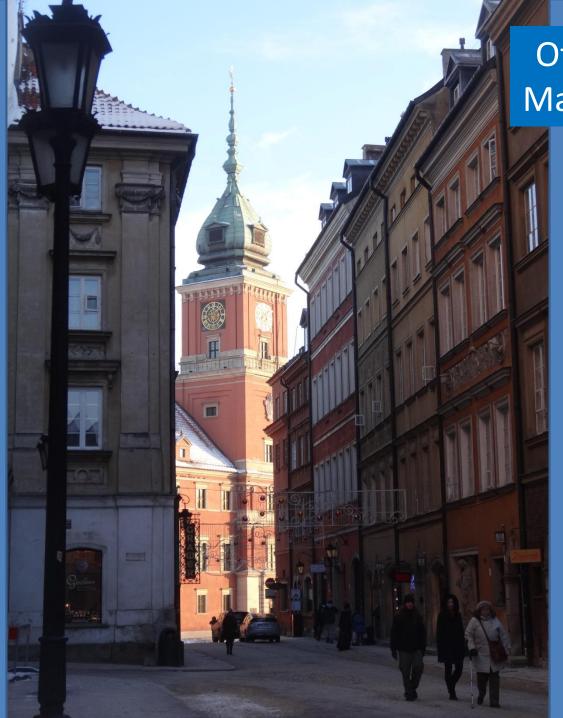

The photo is of the nearby Royal Castle, reconstructed between 1971 and 1984 at a huge cost. It originally dated from the 14th century.

Q

# Off Old Town Market Square