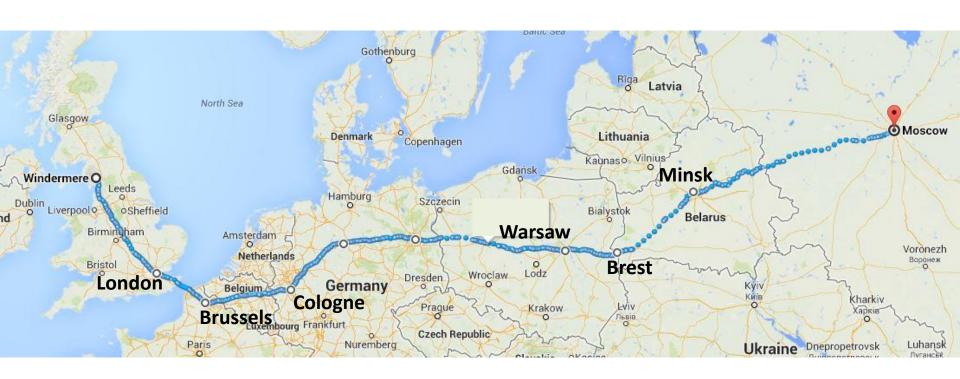

y online from a reputable source.

#### On this page...

Buy Russian train tickets online

How to check train times & fares within Russia

Moscow to St Petersburg by train - a quick guide

How to buy Russian train tickets at the station

What are Russian trains like?

Hotels in Russia

#### On other pages...

Russian visas & how to get one

Useful country information: Time zones, currency...

Train travel from London to Moscow & St Petersburg

How to plan and book a trip on the Trans-Siberian Railway

The Silk Route from Moscow to Central Asia & China



# Single to HongKong My 2014 Trans-Siberian Adventurel



## Real Russia Visas & ticketing







#### Real Russia Moscow – Omsk ticket





## Post Office Money!





## Packing





## UK to Moscow 2100 miles

## 6 trains, 2 overnights





















## Order Information - Order #12904

Products Qty.

Date: Thursday, 23 January 2014 1 ea. Train #EN447

Depart: Köln Hbf 22:28

Arrive: Warszawa Centraina 12:15 Food service available: None

Available options: Sleeping car with shower/WC (1-person compartment)

Total passengers: 1

Detailed passenger information:

Senior: 1@953PLN=953PLN

Males: (66 y.o.)

Total ticket price: 953PLN

Your sleeping reservation(s) KOELN edingungen WAR DY MUT urzfristig überprüfe ->NACH ->WARSZAWA CEN ttplatz

Prais EUR \*\*125,00









## Barbakan Warszawski







## Single to HongKong

My 2014 Trans-Siberian Adventure

About

About me

The Journey Plan

## Warsaw

© January 24, 2014 Suncetegorized

Day 2, and the first "glitch" in the plant Boarding the overnight train from Cologne,