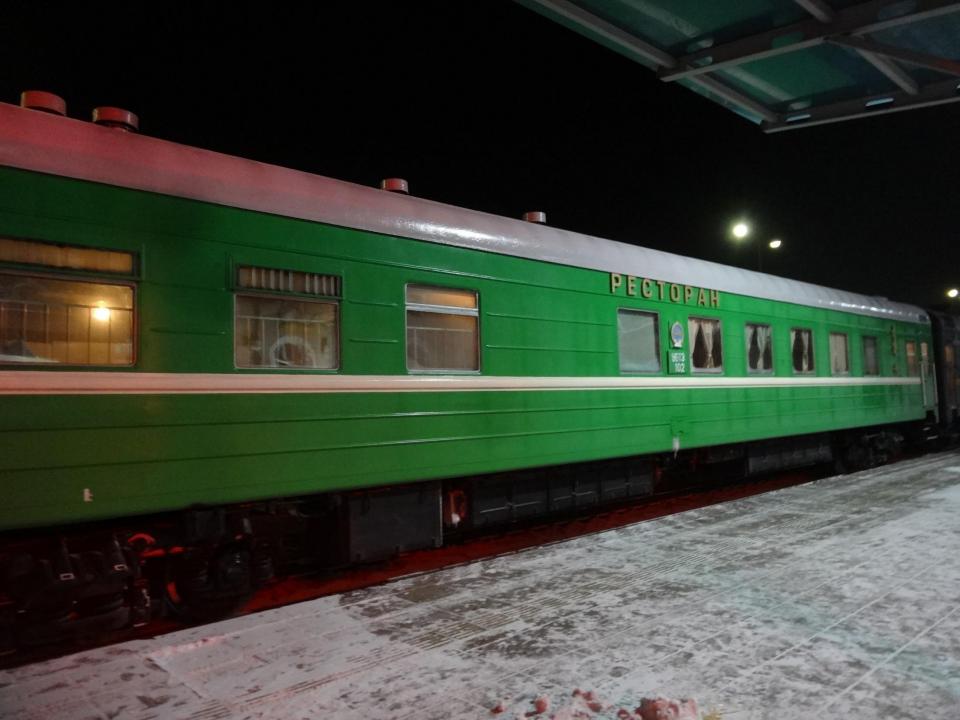

## Moscow to Omsk 1600 miles

## 2 nights on board

| A STATE OF THE STA | weight of the side dish, g | 12/201 |
|--------------------------------------------------------------------------------------------------------------------------------------------------------------------------------------------------------------------------------------------------------------------------------------------------------------------------------------------------------------------------------------------------------------------------------------------------------------------------------------------------------------------------------------------------------------------------------------------------------------------------------------------------------------------------------------------------------------------------------------------------------------------------------------------------------------------------------------------------------------------------------------------------------------------------------------------------------------------------------------------------------------------------------------------------------------------------------------------------------------------------------------------------------------------------------------------------------------------------------------------------------------------------------------------------------------------------------------------------------------------------------------------------------------------------------------------------------------------------------------------------------------------------------------------------------------------------------------------------------------------------------------------------------------------------------------------------------------------------------------------------------------------------------------------------------------------------------------------------------------------------------------------------------------------------------------------------------------------------------------------------------------------------------------------------------------------------------------------------------------------------------|----------------------------|--------|
| вторые блюда / Main dishes                                                                                                                                                                                                                                                                                                                                                                                                                                                                                                                                                                                                                                                                                                                                                                                                                                                                                                                                                                                                                                                                                                                                                                                                                                                                                                                                                                                                                                                                                                                                                                                                                                                                                                                                                                                                                                                                                                                                                                                                                                                                                                     |                            |        |
| GEMFA В СЫРНОЙ КОРОЧКЕ / сёмга, яйцо, сыр/ пищевая ценность на 100 г. бемки – 21,22 г. жиры – 22,61 г. углеводы – 4,17 г. Энергетическая ценность – 306,67 кмал.  Salmon with cheese blanket /salmon, eggs, cheese/ Nútrition information per 100 g. proteins - 21,22 g. fats - 22,61 g. carbohydrates - 4,17 g. Energy value - 306,67 Kcal                                                                                                                                                                                                                                                                                                                                                                                                                                                                                                                                                                                                                                                                                                                                                                                                                                                                                                                                                                                                                                                                                                                                                                                                                                                                                                                                                                                                                                                                                                                                                                                                                                                                                                                                                                                    | 180                        | 608-00 |
| «Сюрприз от буржуя»  /говядина (оме), кедровый орех, ананас конс., сыр, маженез, мх. соус/ Пициявая ценность на 100 г: белки – 7,91 г, жиры – 14,35 г, углеводы – 23,77 г. Энергетическая ценность – 256,49 ккал.  «Bourgeois Surprise»  /beef (fillet), cedar nuts, canned pineapple, cheese, mayonnaise, onions, sauce/ Nutrition information per 100 g: proteins - 7,91 g, fats - 14,35 g, carbohydrates - 23,77 g. Energy value - 256,49 Kcal                                                                                                                                                                                                                                                                                                                                                                                                                                                                                                                                                                                                                                                                                                                                                                                                                                                                                                                                                                                                                                                                                                                                                                                                                                                                                                                                                                                                                                                                                                                                                                                                                                                                              | 240/65/115/60              | 613-00 |
| Говядина түшеная с черносанвети /говядина (филе), черносанв, лук/ Пищевая ценность на 100 г: белки – 13,19 г, жиры – 6,49 г, углеводы – 14,87 г. Энергетическая ценность – 168,43 ккал.  Stewed beef with prunes /beef (fillet), prunes, onions/ Nutrition information per 100 g: proteins -13,19 g, fats - 6,49 g, carbohydrates - 14,87 g. Energy value - 168,43 Kcal                                                                                                                                                                                                                                                                                                                                                                                                                                                                                                                                                                                                                                                                                                                                                                                                                                                                                                                                                                                                                                                                                                                                                                                                                                                                                                                                                                                                                                                                                                                                                                                                                                                                                                                                                        | 180/100/30/50              | 381-00 |
| Свинина «Лесная сказка»  /свинина (вырезка), лук репчатый, грибы шампиньоны, помидор свежий, сыр, яйцо, мука пшеничная, майонез, зелень/ Пищевая ценность на 100 г: белки – 10,40 г, жиры – 35,46 г, углеводы –3,83 г. Энергетическая ценность – 377,46 ккал.  Рогк «Forest tale»  /pork (clipping), onion, mushrooms, tomato, cheese, egg, wheat flour, mayonnaise, herbs/ Nutrition information per 100 g: proteins - 10,40 g, fats - 35,46 g, carbohydrates - 3,83 g. Energy value - 377,46 Kcal                                                                                                                                                                                                                                                                                                                                                                                                                                                                                                                                                                                                                                                                                                                                                                                                                                                                                                                                                                                                                                                                                                                                                                                                                                                                                                                                                                                                                                                                                                                                                                                                                            | 250/70/180                 | 455-00 |
| Свинина «Толстячок»  /свинина (вырезка), лук, сметана, пиво светлое, зелень/ Пищевая ценность на 100 г : белки – 6,20 г, жиры – 15,56 г, углеводы – 5,37 г. Энергетическая ценность – 194,00 ккал.  Рогк «Fatty» /pork (clipping), onions, sour cream, light beer, herbs/ Nutrition information per 100 g: proteins - 6,20 g, fats - 15,56 g, earbohydrates - 5,37 g. Energy value - 194,00 Kcal                                                                                                                                                                                                                                                                                                                                                                                                                                                                                                                                                                                                                                                                                                                                                                                                                                                                                                                                                                                                                                                                                                                                                                                                                                                                                                                                                                                                                                                                                                                                                                                                                                                                                                                               | 245/100/145                | 398-00 |