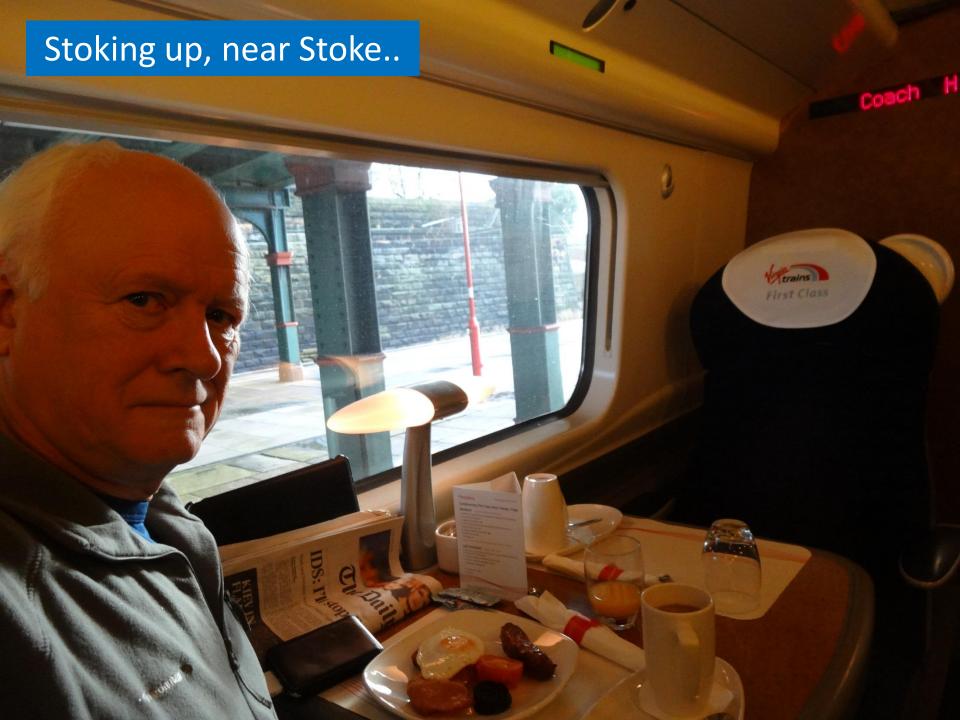

## Warsaw

© January 24, 2014 Suncetegorized

Day 2, and the first "glitch" in the plant Boarding the overnight train from Cologne, I could not find "carriage 180" which is where my reserved sleeping car was! In the middle of total confusion by the train attendants, it transpires that 180 was not connected, for some obscure technical reason!! Initially my heart sank as I thought of the overnight journey in a regular seat, but then I was put into a "couchette" which has 6 berths! I remember them from student days! It turns out they only put two of in, so in the end it was ok, but not what either of us has booked! My companion, I'll call him Michael (his real Polish name I could never pronounce, let alone spell) was a 40-year old engineer from near Poznam, Poland, who has worked for Phillips Lighting for 20 years. His English was fluent, and he was great company, we had wide-ranging discussions especially about Polish people claiming Child Allowance in the UK for their family back home (he's for that) and claiming benefits even if they don't speak English (he's very against that!). Phillips, and their suppliers etc, employ about half the population (60,000) of his town. That must be very scary for them, but he thinks they (Phillips) are committed to staying there. I hope so.