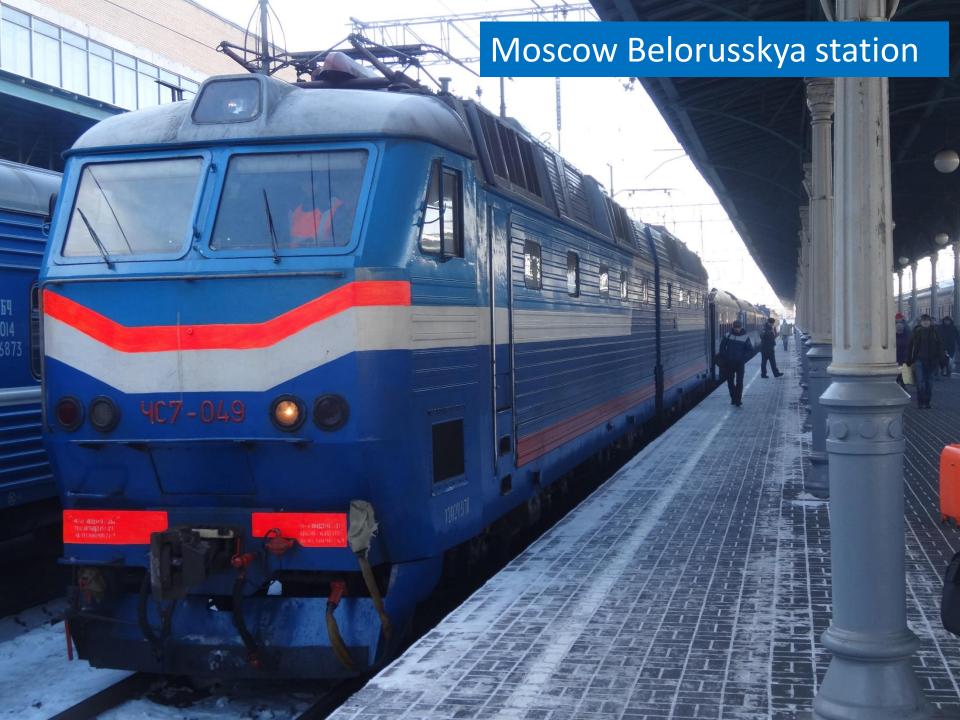

about half the population (60,000) of his town. That must be very scary for them, but he thinks they (Phillips) are committed to staying there. I hope so.

So on to Warsaw, and I have 4 hours to explore before my 4pm train for Moscow. Taking two trams to reach the Old Town area I am now having lunch....



The Old town is really beautiful. It is not old though, it has all been rebuilt, 100% of it, since 1944 when it was totally destroyed by bombing. Completed in 1962, it's now a World Heritage site. I'd like to spend a lot more time here – perhaps we will some day – it's still been worth a quick look around!

The photo is of the nearby Royal Castle, reconstructed between 1971 and 1984 at a huge cost. It originally dated from the 14th century.



Q



# Off Old Town Market Square















## Moscow











# HOBOKY3HEUKAR TEATPAABHAR II. TBEPCKAR



ПЕРЕХОД на станцию •ПАВЕЛЕЦКАЯ•

К ПОЕЗДАМ ДО СТАНЦИЙ:

- БЕЛОРУССКАЯ
- новослободская
- ПРОСПЕКТ МИРА
- КОМСОМОЛЬСКАЯ
- KYPCKAS
- TATAHCKAS
- ДОБРЫНИНСКАЯ
- OKTABPLCKAR
- ПАРК КУЛЬТУРЫ
- · KNEBCKAR
- КРАСНОПРЕСНЕНСКАЯ



на станцию **ТРЕТЬЯКОВСКАЯ** 

- К ПОЕЗДАМ ДО СТАНЦИЙ:
- **НОВОКОСИНО**
- **HOBOLNAEEBO**
- ПЕРОВО
- **WOCCE 3HTY3NACTOB**
- RAHOTOMANAA
- площадь ильича
- MAPKCHCTCKAR



- К ПОЕЗДАМ ДО СТАНЦИЙ:
- HOBOSCEHEBCKAS STERNAM CTAH
- **® KOHPKOBO** . BERREBO **В КАЛУЖСКАЯ**
- HOBME AEBEWAMKN профсоюзная
- АКАДЕМИЧЕСКАЯ ЛЕНИНСКИЙ ПРОСПЕКТ
- WAEONOBCKAS OKTSEPLCKAS
- **В КИТАЙ-ГОРОД** TYPTEHEBCKAS
- O CYXAPEBCKAS PROCHEKT MUPA
- PHECKAS AREKCEEBCKAS
- BOTAHNYECKNŮ CAR
- СВИБЛОВО БАБУШКИНСКАЯ MERBERKOBO

ПЕРЕХО