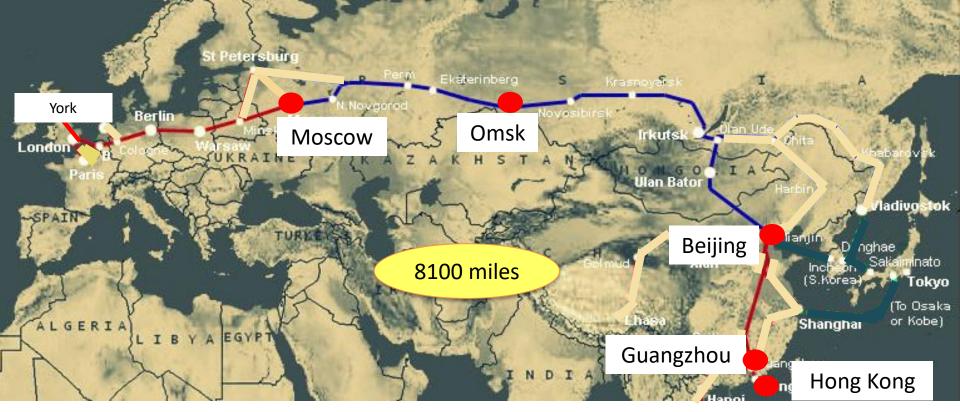

The Silk Route from Moscow to Central Asia & China

## UK to Moscow 2100 miles

## Moscow to Omsk 1600 miles

#### Omsk to Beijing 3000 miles

### Thanks, Travel China Guide.com!

西安(图)

2108065318

Beijing to Hong Kong 1400 miles

via Guangzhou