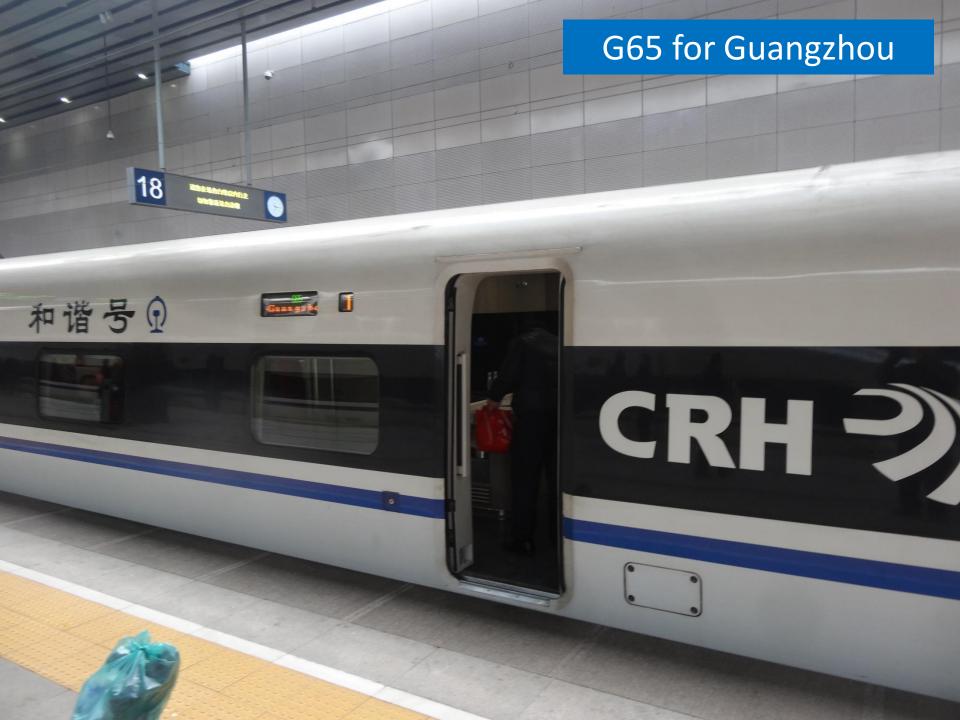

### **Beijing West Station**

| L                         | ower bunk                 |             | Business Class Seat | CNY2724/US\$454 |
|---------------------------|---------------------------|-------------|---------------------|-----------------|
|                           |                           | Middle bunk | Soft(First Class)   |                 |
|                           |                           | Lower bunk  | Soft(Second Class)  |                 |
| Details of the Train: G65 |                           |             |                     | Book it         |
|                           | Station                   | Arr. Time   | Dep. Time           | Distance (km)   |
| 1                         | Beijing West (北京西)        |             | 10:30               | 0               |
| 2                         | Gaobeidian East (高碑店东)    | 11:00       | 11:02               | 83              |
| 3                         | Dingzhou East (定州东)       | 11:31       | 11:33               | 201             |
| 4                         | Zhengding Airport (正定机场)  | 11:47       | 11:49               | 244             |
| 5                         | Shijiazhuang (石家庄)        | 12:03       | 12:07               | 281             |
| 6                         | Handan East (邯郸东)         | 12:46       | 12:48               | 456             |
| 7                         | Anyang East (安阳东)         | 13:05       | 13:07               | 516             |
| 8                         | Zhengzhou East (郑州东)      | 13:49       | 13:52               | 693             |
| 9                         | Xuchang East (许昌东)        | 14:14       | 14:16               | 784             |
| 10                        | Xinyang East (信阳东)        | 15:05       | 15:08               | 1030            |
| 11                        | Wuhan (武汉)                | 15:52       | 15:57               | 1229            |
| 12                        | Yueyang East (岳阳东)        | 16:46       | 16:48               | 1444            |
| 13                        | Changsha South (长沙南)      | 17:22       | 17:28               | 1591            |
| 14                        | Hengshan West (衡山西)       | 17:57       | 17:59               | 1727            |
| 15                        | Chenzhou West (郴州西)       | 18:40       | 18:42               | 1921            |
| 16                        | Qingyuan [Guangdong] (清远) | 19:40       | 19:42               | 2215            |
| 17                        | Guangzhou South (广州南)     | 20:10       |                     | 2298            |