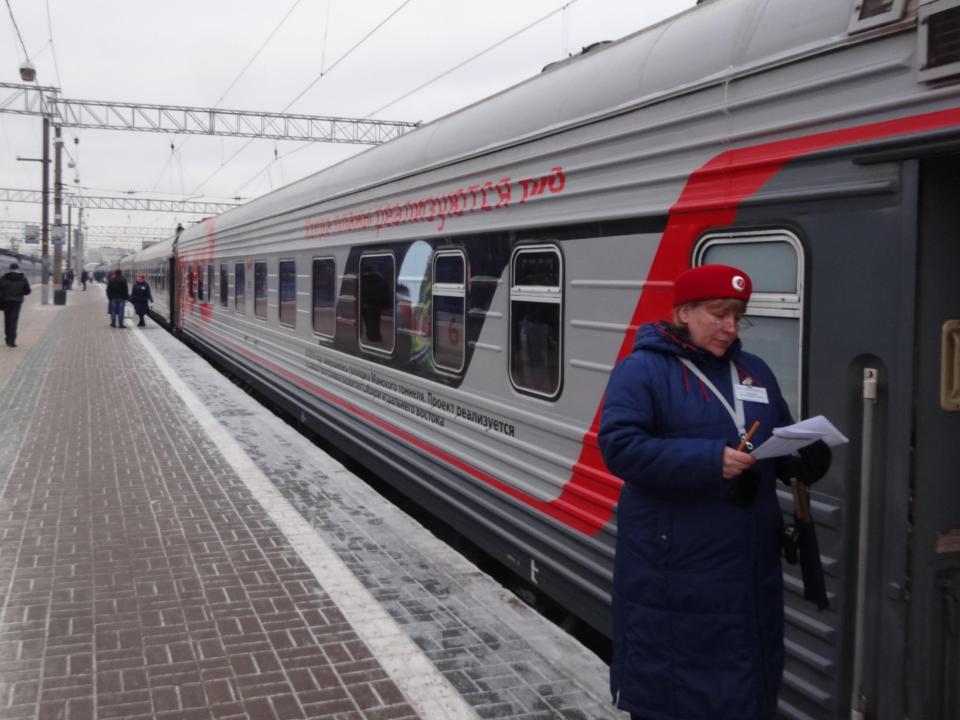

## Moscow to Omsk 1600 miles

## 2 nights on board

| A STATE OF THE STA | weight of the side dish, g | 12/201 |
|--------------------------------------------------------------------------------------------------------------------------------------------------------------------------------------------------------------------------------------------------------------------------------------------------------------------------------------------------------------------------------------------------------------------------------------------------------------------------------------------------------------------------------------------------------------------------------------------------------------------------------------------------------------------------------------------------------------------------------------------------------------------------------------------------------------------------------------------------------------------------------------------------------------------------------------------------------------------------------------------------------------------------------------------------------------------------------------------------------------------------------------------------------------------------------------------------------------------------------------------------------------------------------------------------------------------------------------------------------------------------------------------------------------------------------------------------------------------------------------------------------------------------------------------------------------------------------------------------------------------------------------------------------------------------------------------------------------------------------------------------------------------------------------------------------------------------------------------------------------------------------------------------------------------------------------------------------------------------------------------------------------------------------------------------------------------------------------------------------------------------------|----------------------------|--------|
| вторые блюда / Main dishes                                                                                                                                                                                                                                                                                                                                                                                                                                                                                                                                                                                                                                                                                                                                                                                                                                                                                                                                                                                                                                                                                                                                                                                                                                                                                                                                                                                                                                                                                                                                                                                                                                                                                                                                                                                                                                                                                                                                                                                                                                                                                                     |                            |        |
| GEMFA В СЫРНОЙ КОРОЧКЕ / сёмга, яйцо, сыр/ пищевая ценность на 100 г. бемки – 21,22 г. жиры – 22,61 г. углеводы – 4,17 г. Энергетическая ценность – 306,67 кмал.  Salmon with cheese blanket /salmon, eggs, cheese/ Nútrition information per 100 g. proteins - 21,22 g. fats - 22,61 g. carbohydrates - 4,17 g. Energy value - 306,67 Kcal                                                                                                                                                                                                                                                                                                                                                                                                                                                                                                                                                                                                                                                                                                                                                                                                                                                                                                                                                                                                                                                                                                                                                                                                                                                                                                                                                                                                                                                                                                                                                                                                                                                                                                                                                                                    | 180                        | 608-00 |
| «Сюрприз от буржуя»  /говядина (оме), кедровый орех, ананас конс., сыр, маженез, мх. соус/ Пициявая ценность на 100 г: белки – 7,91 г, жиры – 14,35 г, углеводы – 23,77 г. Энергетическая ценность – 256,49 ккал.  «Bourgeois Surprise»  /beef (fillet), cedar nuts, canned pineapple, cheese, mayonnaise, onions, sauce/ Nutrition information per 100 g: proteins - 7,91 g, fats - 14,35 g, carbohydrates - 23,77 g. Energy value - 256,49 Kcal                                                                                                                                                                                                                                                                                                                                                                                                                                                                                                                                                                                                                                                                                                                                                                                                                                                                                                                                                                                                                                                                                                                                                                                                                                                                                                                                                                                                                                                                                                                                                                                                                                                                              | 240/65/115/60              | 613-00 |
| Говядина түшеная с черносанвети /говядина (филе), черносанв, лук/ Пищевая ценность на 100 г: белки – 13,19 г, жиры – 6,49 г, углеводы – 14,87 г. Энергетическая ценность – 168,43 ккал.  Stewed beef with prunes /beef (fillet), prunes, onions/ Nutrition information per 100 g: proteins -13,19 g, fats - 6,49 g, carbohydrates - 14,87 g. Energy value - 168,43 Kcal                                                                                                                                                                                                                                                                                                                                                                                                                                                                                                                                                                                                                                                                                                                                                                                                                                                                                                                                                                                                                                                                                                                                                                                                                                                                                                                                                                                                                                                                                                                                                                                                                                                                                                                                                        | 180/100/30/50              | 381-00 |
| Свинина «Лесная сказка»  /свинина (вырезка), лук репчатый, грибы шампиньоны, помидор свежий, сыр, яйцо, мука пшеничная, майонез, зелень/ Пищевая ценность на 100 г: белки – 10,40 г, жиры – 35,46 г, углеводы –3,83 г. Энергетическая ценность – 377,46 ккал.  Рогк «Forest tale»  /pork (clipping), onion, mushrooms, tomato, cheese, egg, wheat flour, mayonnaise, herbs/ Nutrition information per 100 g: proteins - 10,40 g, fats - 35,46 g, carbohydrates - 3,83 g. Energy value - 377,46 Kcal                                                                                                                                                                                                                                                                                                                                                                                                                                                                                                                                                                                                                                                                                                                                                                                                                                                                                                                                                                                                                                                                                                                                                                                                                                                                                                                                                                                                                                                                                                                                                                                                                            | 250/70/180                 | 455-00 |
| Свинина «Толстячок»  /свинина (вырезка), лук, сметана, пиво светлое, зелень/ Пищевая ценность на 100 г : белки – 6,20 г, жиры – 15,56 г, углеводы – 5,37 г. Энергетическая ценность – 194,00 ккал.  Рогк «Fatty» /pork (clipping), onions, sour cream, light beer, herbs/ Nutrition information per 100 g: proteins - 6,20 g, fats - 15,56 g, earbohydrates - 5,37 g. Energy value - 194,00 Kcal                                                                                                                                                                                                                                                                                                                                                                                                                                                                                                                                                                                                                                                                                                                                                                                                                                                                                                                                                                                                                                                                                                                                                                                                                                                                                                                                                                                                                                                                                                                                                                                                                                                                                                                               | 245/100/145                | 398-00 |