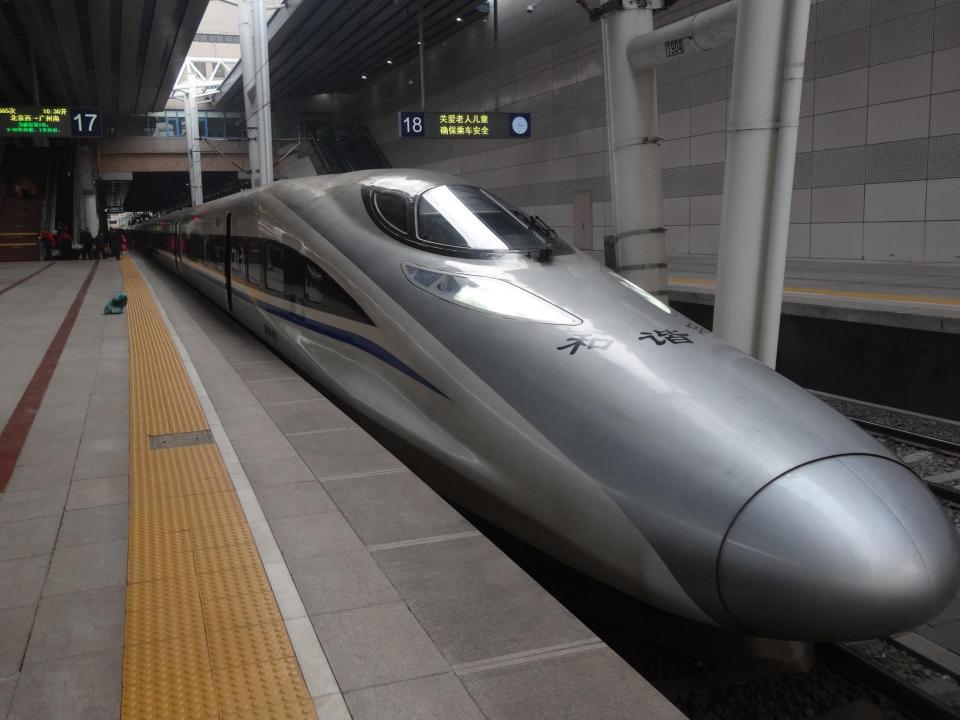

### **Beijing West Station**

| L                         | ower bunk                 |             | Business Class Seat | CNY2724/US\$454 |
|---------------------------|---------------------------|-------------|---------------------|-----------------|
|                           |                           | Middle bunk | Soft(First Class)   |                 |
|                           |                           | Lower bunk  | Soft(Second Class)  |                 |
| Details of the Train: G65 |                           |             |                     | Book it         |
|                           | Station                   | Arr. Time   | Dep. Time           | Distance (km)   |
| 1                         | Beijing West (北京西)        |             | 10:30               | 0               |
| 2                         | Gaobeidian East (高碑店东)    | 11:00       | 11:02               | 83              |
| 3                         | Dingzhou East (定州东)       | 11:31       | 11:33               | 201             |
| 4                         | Zhengding Airport (正定机场)  | 11:47       | 11:49               | 244             |
| 5                         | Shijiazhuang (石家庄)        | 12:03       | 12:07               | 281             |
| 6                         | Handan East (邯郸东)         | 12:46       | 12:48               | 456             |
| 7                         | Anyang East (安阳东)         | 13:05       | 13:07               | 516             |
| 8                         | Zhengzhou East (郑州东)      | 13:49       | 13:52               | 693             |
| 9                         | Xuchang East (许昌东)        | 14:14       | 14:16               | 784             |
| 10                        | Xinyang East (信阳东)        | 15:05       | 15:08               | 1030            |
| 11                        | Wuhan (武汉)                | 15:52       | 15:57               | 1229            |
| 12                        | Yueyang East (岳阳东)        | 16:46       | 16:48               | 1444            |
| 13                        | Changsha South (长沙南)      | 17:22       | 17:28               | 1591            |
| 14                        | Hengshan West (衡山西)       | 17:57       | 17:59               | 1727            |
| 15                        | Chenzhou West (郴州西)       | 18:40       | 18:42               | 1921            |
| 16                        | Qingyuan [Guangdong] (清远) | 19:40       | 19:42               | 2215            |
| 17                        | Guangzhou South (广州南)     | 20:10       |                     | 2298            |