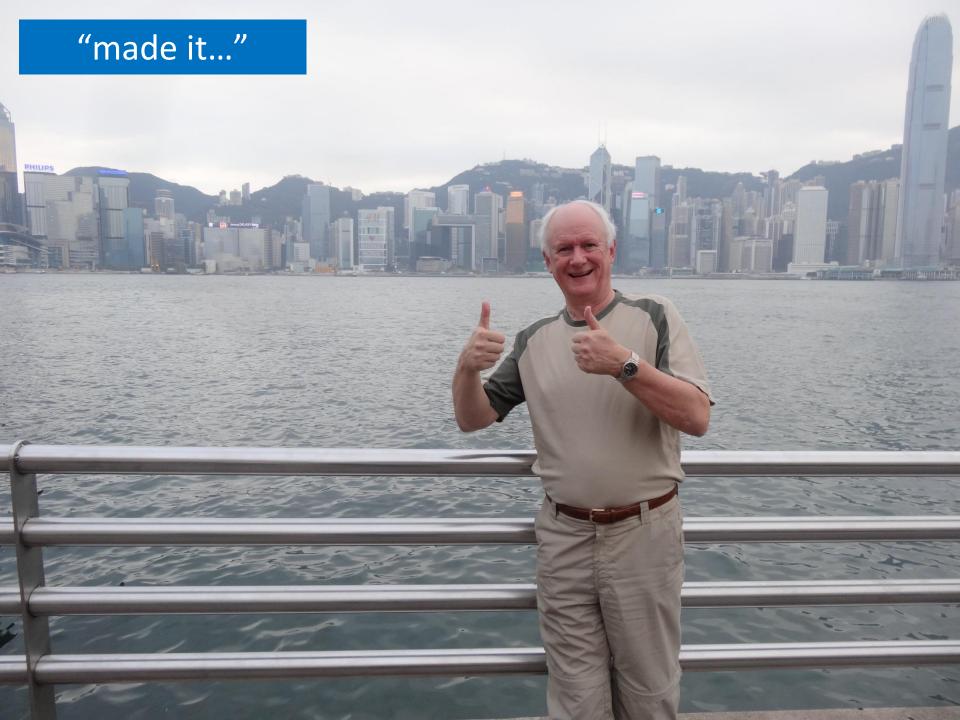

### Hong Kong

# Star Ferry, Hong Kong - 16p one way

# Single to HongKong

My 2014 Trans-Siberian Adventure!