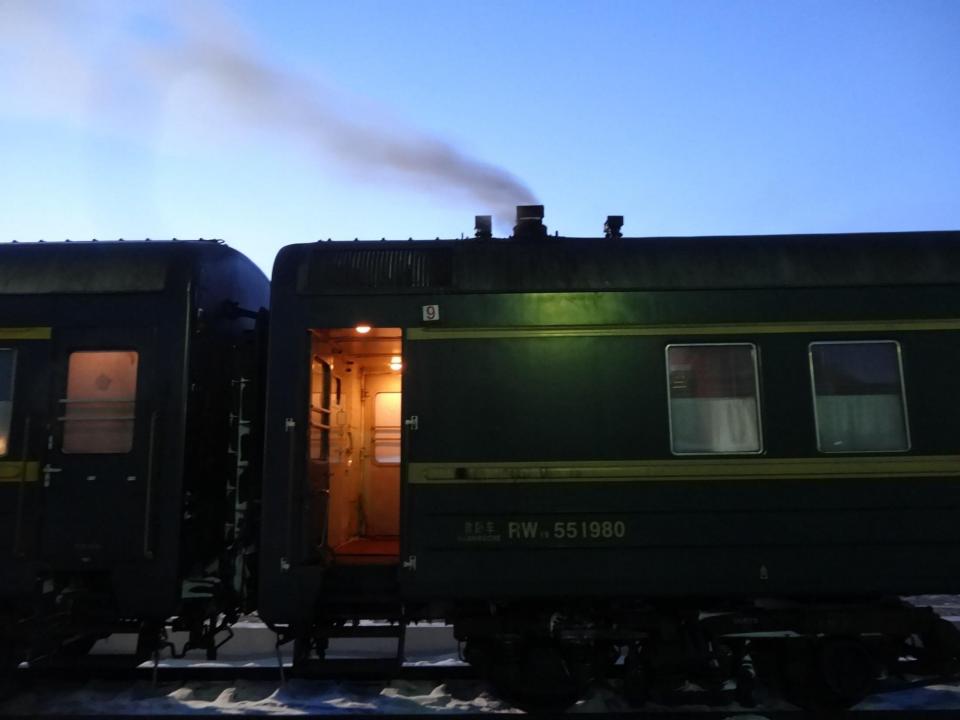

# Minus 32 degrees C

ПЕКИН — УЛАН-БАТОР — МОСКВА 北京 — 乌兰巴托 — 莫斯科 БЗЗЖИН — УЛААН-БААТАР — МОСКВА